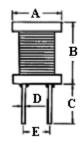

# **DIMENSIONS UNIT: mm (WITH ULTUBE)**

| Part No. | A (Max) | B (Max) | C (Min) | D (Typ) | E (Ref.) |
|----------|---------|---------|---------|---------|----------|
| RC 0406  | 5.5     | 8.0     | 10      | 0.50    | 2.6      |
| RC 0608  | 7.5     | 10.0    | 10      | 0.60    | 2.6      |
| RC 0810  | 10.5    | 12.5    | 10      | 0.65    | 5.0      |
| RC 0912  | 11.5    | 14.0    | 10      | 0.80    | 5.0      |
| RC 1012  | 11.5    | 14.0    | 10      | 0.80    | 6.0      |
| RC 1016  | 12.0    | 18.0    | 10      | 0.80    | 7.0      |