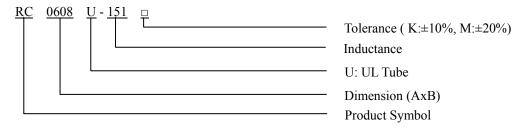

# **RADIAL CHOKE COILS / RC TYPE**

#### **FEATURES**

- ♦ High rated current for high current circuits. Designed by special lead wire to prevent open circuit failure.
- ◆ Low cost with rugged reliability and performance fixed inductor.

#### **APPLICATIONS**

◆ Excellent as DC-DC converter boost or buck inductors. Also used for filtering applications.



### **ORDERING CODE**



#### **SHAPES**





# (WITH UL TUBE)



# **DIMENSIONS UNIT: mm (WITH ULTUBE)**

| Part No. | A (Max) | B (Max) | C (Min) | D (Typ) | E (Ref.) |
|----------|---------|---------|---------|---------|----------|
| RC 0406  | 5.5     | 8.0     | 10      | 0.50    | 2.6      |
| RC 0608  | 7.5     | 10.0    | 10      | 0.60    | 2.6      |
| RC 0810  | 10.5    | 12.5    | 10      | 0.65    | 5.0      |
| RC 0912  | 11.5    | 14.0    | 10      | 0.80    | 5.0      |
| RC 1012  | 11.5    | 14.0    | 10      | 0.80    | 6.0      |
| RC 1016  | 12.0    | 18.0    | 10      | 0.80    | 7.0      |

\*DESIGN AS CUSTOMER'S REQUESTED SPECIFICATIONS