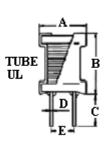

# (WITH UL TUBE)

# **DIMENSIONS UNIT: mm (WITH ULTUBE)**

| Part No. | A (Max) | B (Max) | C (Min) | D (Typ) | E (Ref.) |
|----------|---------|---------|---------|---------|----------|
| RC 0406  | 5.5     | 8.0     | 10      | 0.50    | 2.6      |
| RC 0608  | 7.5     | 10.0    | 10      | 0.60    | 2.6      |
| RC 0810  | 10.5    | 12.5    | 10      | 0.65    | 5.0      |
| RC 0912  | 11.5    | 14.0    | 10      | 0.80    | 5.0      |
| RC 1012  | 11.5    | 14.0    | 10      | 0.80    | 6.0      |
| RC 1016  | 12.0    | 18.0    | 10      | 0.80    | 7.0      |