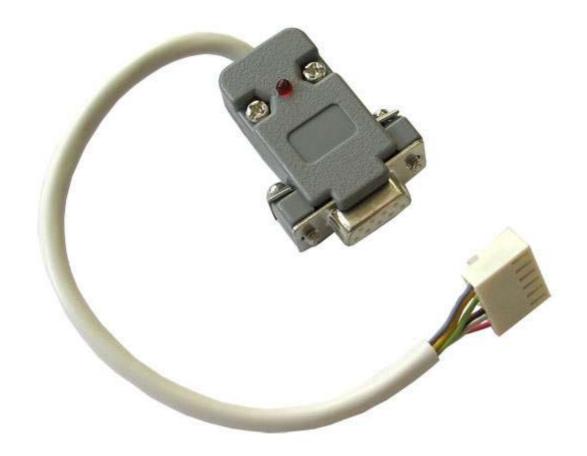

## PIC-PG1 - ICSP SERIAL PORT DONGLE PROGRAMMER

## **FEATURES:**

- PIC-PG1 is programmer based on JDM design which takes all necessary signals and power supply from RS232 serial port. It uses 6 pin 0.1" step ICSP connector to connect to target board with the PIC microcontroller.
- The supported devices depend on the current version of ICPROG software.
- Dimensions 50x30 mm (1.95x1.2'') + 30 cm (12'') cable