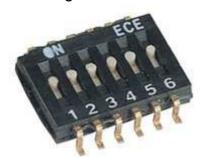

|  |
| Mechanical life                                      |           | 1000 operations          |                                                   |  |
| Humidity                                             |           | 95% RH, 40℃ for 96Hrs.   |                                                   |  |
| Vibration                                            |           | 10Hz-55Hz-10Hz for 6Hrs. |                                                   |  |
| Reflow soldering heart for SMT type (reference only) |           | Temp.                    | 260 max. 240  150  Time 120~150 sec. 20 sec. max. |  |

## **PART NUMBERING SYSTEM**

## **CONSTRUCTION**



### **DIMENSIONS AND CIRCUITRY**





**EHS J-Hook Type** 





## **OPTIONS**

Special marking and case color available



Top Tape Sealed



## **PACKAGING**

1. Tape & Reel Packaging (Per EIA STANDARD)