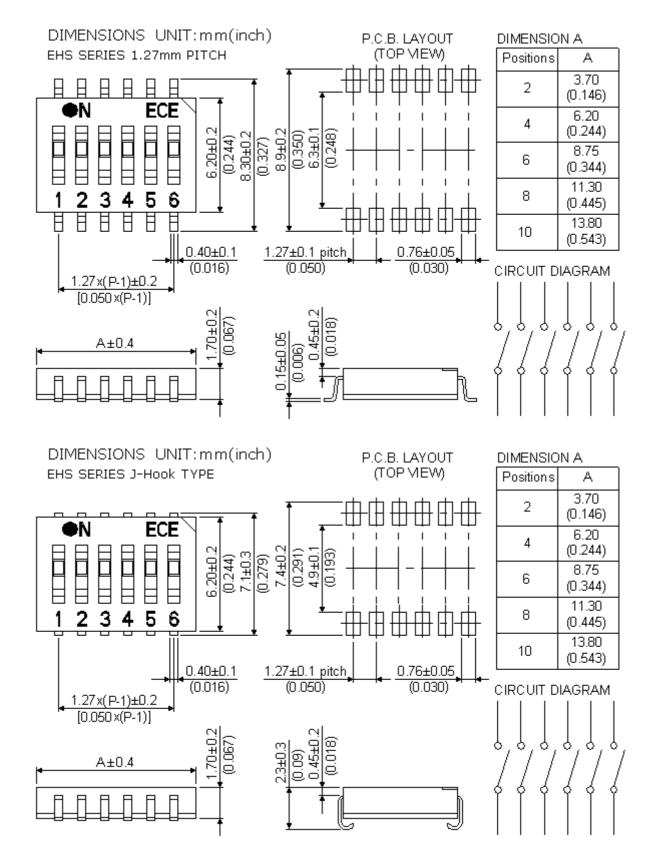

0g Max.                |                                                   |  |
| Mechanical life                                      |           | 1000 operations          |                                                   |  |
| Humidity                                             |           | 95% RH, 40℃ for 96Hrs.   |                                                   |  |
| Vibration                                            |           | 10Hz-55Hz-10Hz for 6Hrs. |                                                   |  |
| Reflow soldering heart for SMT type (reference only) |           | Temp.                    | 260 max. 240  150  Time 120~150 sec. 20 sec. max. |  |

## **PART NUMBERING SYSTEM**

## **CONSTRUCTION**



### **DIMENSIONS AND CIRCUITRY**





**EHS J-Hook Type** 





## **OPTIONS**

Special marking and case color available



Top Tape Sealed



## **PACKAGING**

1. Tape & Reel Packaging (Per EIA STANDARD)