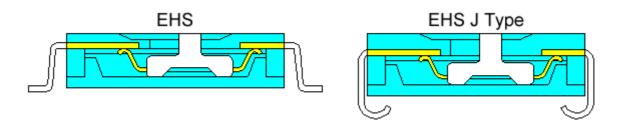

tion force                                      |           | 800g Max.                |                                                   |  |
| Mechanical life                                      |           | 1000 operations          |                                                   |  |
| Humidity                                             |           | 95% RH, 40℃ for 96Hrs.   |                                                   |  |
| Vibration                                            |           | 10Hz-55Hz-10Hz for 6Hrs. |                                                   |  |
| Reflow soldering heart for SMT type (reference only) |           | Temp.                    | 260 max. 240  150  Time 120~150 sec. 20 sec. max. |  |

## **PART NUMBERING SYSTEM**

## **CONSTRUCTION**



### **DIMENSIONS AND CIRCUITRY**





**EHS J-Hook Type** 





## **OPTIONS**

Special marking and case color available



Top Tape Sealed



## **PACKAGING**

1. Tape & Reel Packaging (Per EIA STANDARD)