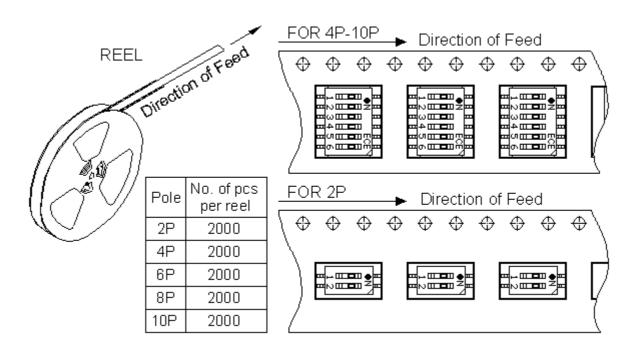

| 1000 operations          |                                                   |  |
| Humidity                                             |           | 95% RH, 40℃ for 96Hrs.   |                                                   |  |
| Vibration                                            |           | 10Hz-55Hz-10Hz for 6Hrs. |                                                   |  |
| Reflow soldering heart for SMT type (reference only) |           | Temp.                    | 260 max. 240  150  Time 120~150 sec. 20 sec. max. |  |

## **PART NUMBERING SYSTEM**

## **CONSTRUCTION**



### **DIMENSIONS AND CIRCUITRY**





**EHS J-Hook Type** 





## **OPTIONS**

Special marking and case color available



Top Tape Sealed



## **PACKAGING**

1. Tape & Reel Packaging (Per EIA STANDARD)