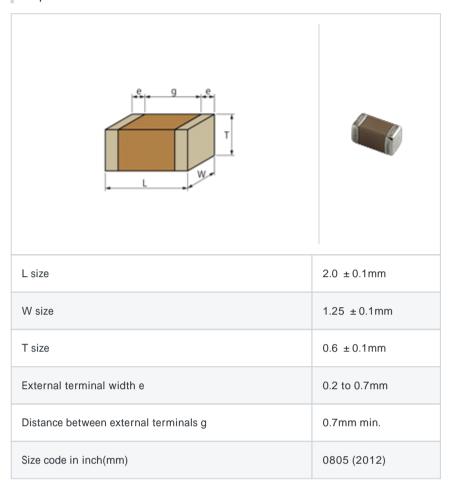

# GRM2165C1H332JA01#

"#" indicates a package specification code.















< List of part numbers with package codes >  $GRM2165C1H332JA01D \ , \ GRM2165C1H332JA01J \ . \label{eq:codes}$ 

#### Shape



### References

| Packaging | Specifications     | Minimum quantity |
|-----------|--------------------|------------------|
| D         | 180mm Paper taping | 4000             |
| J         | 330mm Paper taping | 10000            |

| Mass (typ.) |       |
|-------------|-------|
| 1 piece     | 6.4mg |
| 180mm Reel  | 126g  |

## Specifications

| Capacitance                                      | 3300pF ±5% |
|--------------------------------------------------|------------|
| Rated voltage                                    | 50Vdc      |
| Temperature characteristics (complied standard)  | COG(EIA)   |
| Temperature coefficient                          | 0 ± 30ppm/ |
| Temperature range of temperature characteristics | 25 to 125  |
| Operating temperature range                      |