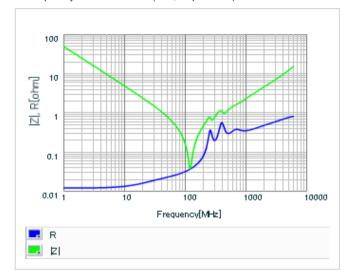

Chart of characteristic data (The charts below may show another part number which shares its characteristics.)

Frequency characteristics (ESR, Impedance)

AC voltage characteristics

S parameter (Smith chart S11)