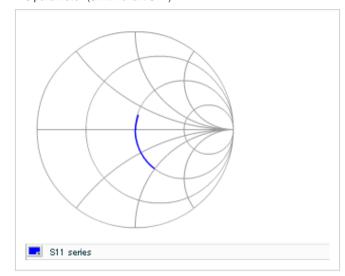

Chart of characteristic data (The charts below may show another part number which shares its characteristics.)

Frequency characteristics (ESR, Impedance)

AC voltage characteristics

S parameter (Smith chart S11)