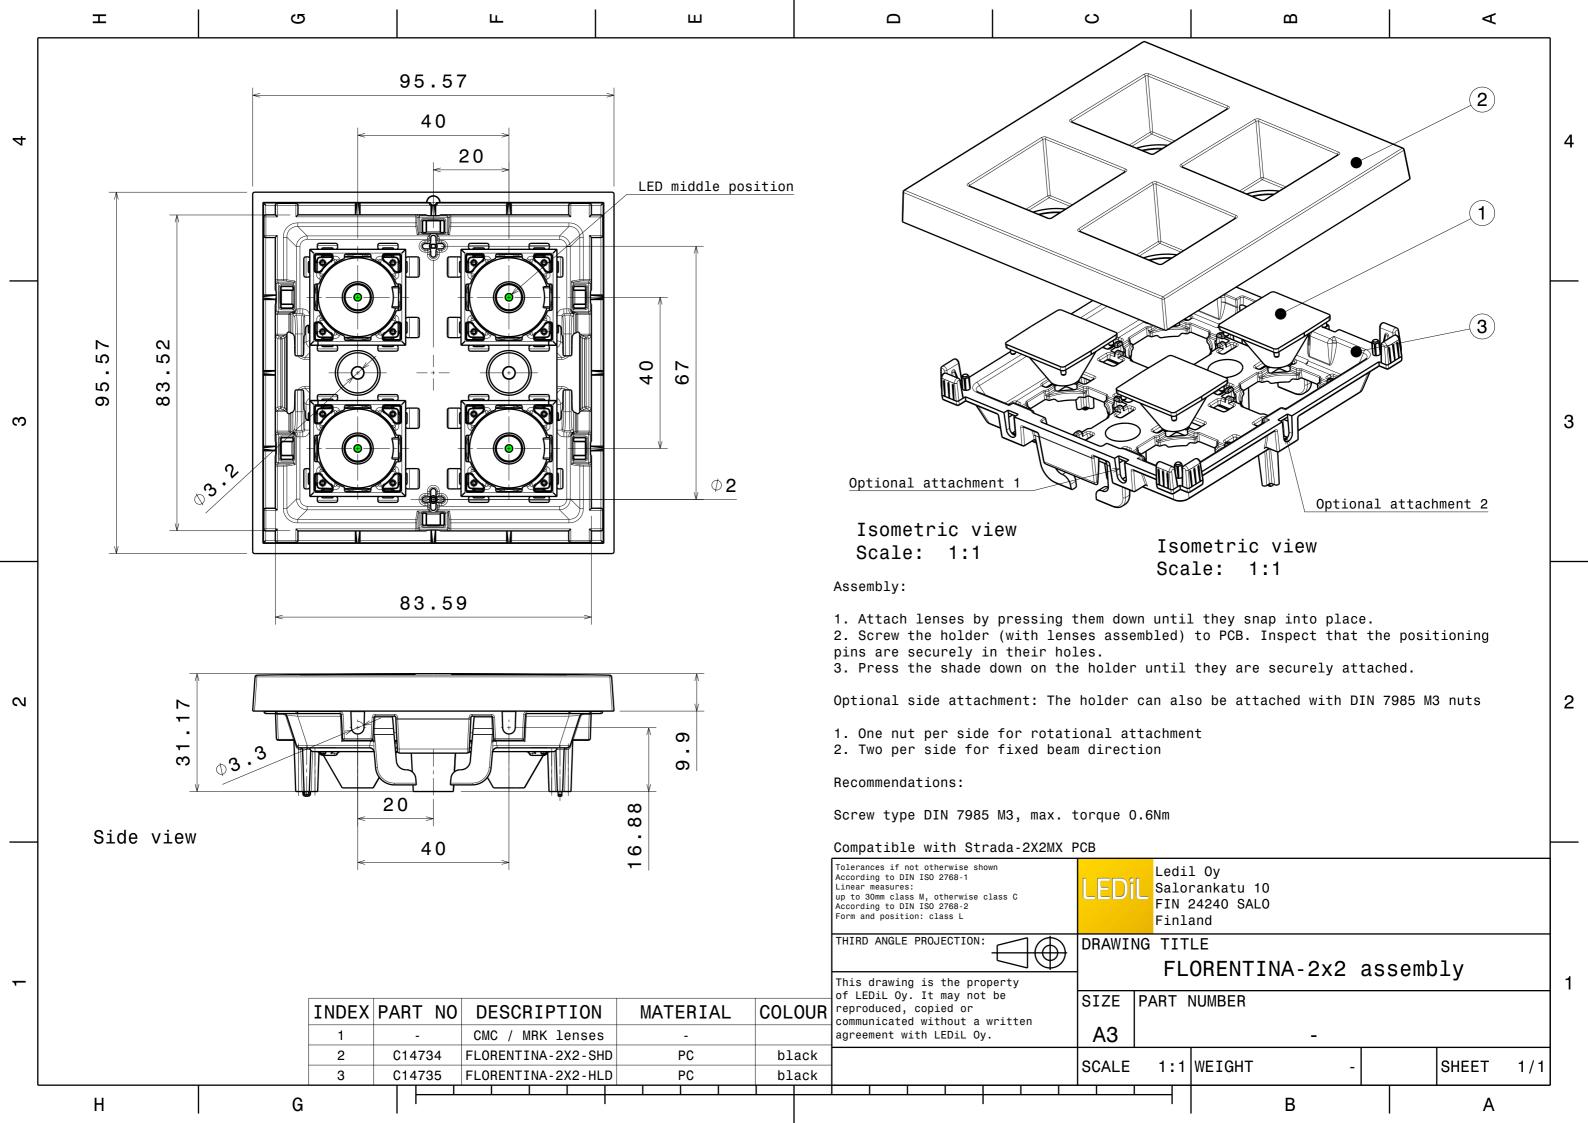

## **DETAILS**

Product Number FC14971\_FLORENTINA-2X2-RS

Family Florentina-2X2

Type Pack Color black

**Diameter** 95,57x95,57 mm

Height 17,72 mm Style square

Optic Material Holder Material

Fastening screw, pin
Status production ready

## **OPTICAL PROPERTIES**

|                 | Viewing | Light | Effi-  |        |           |
|-----------------|---------|-------|--------|--------|-----------|
| LED             | Angle   | Beam  | ciency | cd/lm  | Connector |
| XP-L            | 16 deg  |       | 82 %   | 8.800  | -         |
| XHP35 HD        | 17 deg  |       | 83 %   | 6.800  | -         |
| LUXEON TX       | 10 deg  |       | 85 %   | 17.100 | -         |
| Oslon Square EC | 10 deg  |       | 84 %   | 18.700 | -         |