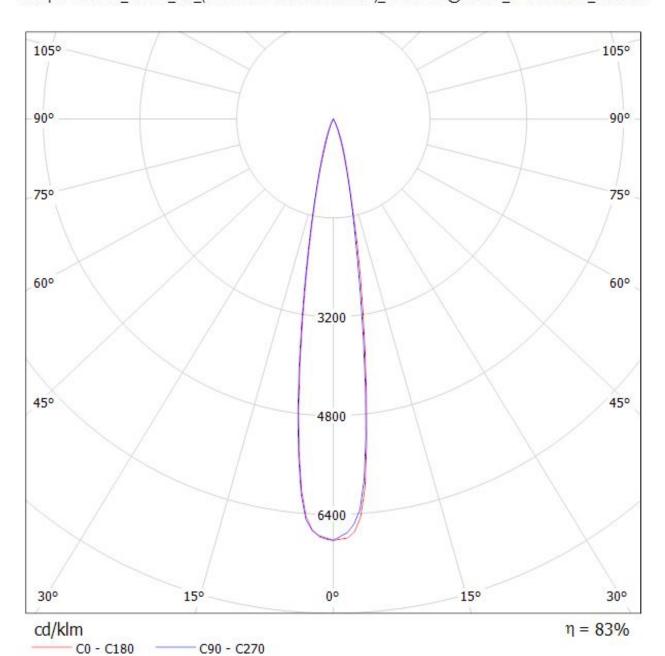

## **OPTICAL PROPERTIES**

|                 | Viewing | Light | Effi-  |        |           |
|-----------------|---------|-------|--------|--------|-----------|
| LED             | Angle   | Beam  | ciency | cd/lm  | Connector |
| XP-L            | 16 deg  |       | 82 %   | 8.800  | -         |
| XHP35 HD        | 17 deg  |       | 83 %   | 6.800  | -         |
| LUXEON TX       | 10 deg  |       | 85 %   | 17.100 | -         |
| Oslon Square EC | 10 deg  |       | 84 %   | 18.700 | -         |

Luminaire: Ledil FC14971\_FLORENTINA-2X2-RS\_(XP-L)
Lamps: 1 x Cree\_XP-L\_(XPLAWT-0-1B0-V40-00-0001)\_511.914Im@250mA\_P=2.8045W\_I=0.250A

| NOTE: The typical diverged tolerance. The typical tot is half of the peak value. | gence will be change<br>al divergence is the f | d by different color, oull angle measured w | chip size and chip position<br>here the luminous intensity | 1 |
|----------------------------------------------------------------------------------|------------------------------------------------|---------------------------------------------|------------------------------------------------------------|---|
|                                                                                  |                                                |                                             |                                                            |   |
|                                                                                  |                                                |                                             |                                                            |   |
|                                                                                  |                                                |                                             |                                                            |   |
|                                                                                  |                                                |                                             |                                                            |   |
|                                                                                  |                                                |                                             |                                                            |   |
|                                                                                  |                                                |                                             |                                                            |   |
|                                                                                  |                                                |                                             |                                                            |   |