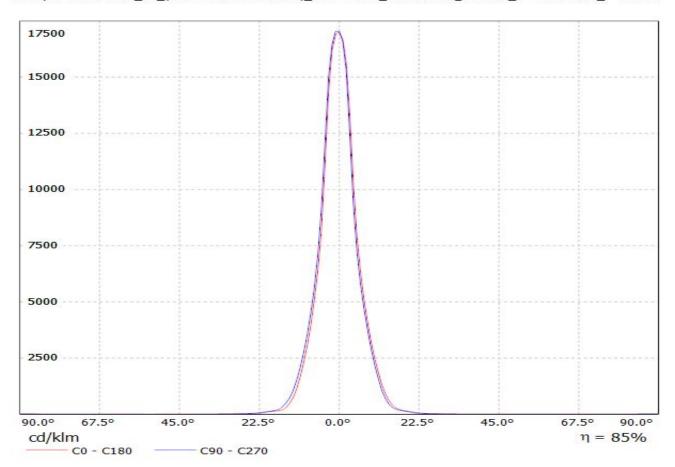

## **OPTICAL PROPERTIES**

|                 | Viewing | Light | Effi-  |        |           |
|-----------------|---------|-------|--------|--------|-----------|
| LED             | Angle   | Beam  | ciency | cd/lm  | Connector |
| XP-L            | 16 deg  |       | 82 %   | 8.800  | -         |
| XHP35 HD        | 17 deg  |       | 83 %   | 6.800  | -         |
| LUXEON TX       | 10 deg  |       | 85 %   | 17.100 | -         |
| Oslon Square EC | 10 deg  |       | 84 %   | 18.700 | -         |

Luminaire: Ledil FC14971\_FLORENTINA-2X2-RS\_(XP-L)
Lamps: 1 x Cree\_XP-L\_(XPLAWT-0-1B0-V40-00-0001)\_511.914Im@250mA\_P=2.8045W\_I=0.250A

| NOTE: The typical diverged tolerance. The typical tot is half of the peak value. | gence will be change<br>al divergence is the f | d by different color, oull angle measured w | chip size and chip position<br>here the luminous intensity | 1 |
|----------------------------------------------------------------------------------|------------------------------------------------|---------------------------------------------|------------------------------------------------------------|---|
|                                                                                  |                                                |                                             |                                                            |   |
|                                                                                  |                                                |                                             |                                                            |   |
|                                                                                  |                                                |                                             |                                                            |   |
|                                                                                  |                                                |                                             |                                                            |   |
|                                                                                  |                                                |                                             |                                                            |   |
|                                                                                  |                                                |                                             |                                                            |   |
|                                                                                  |                                                |                                             |                                                            |   |