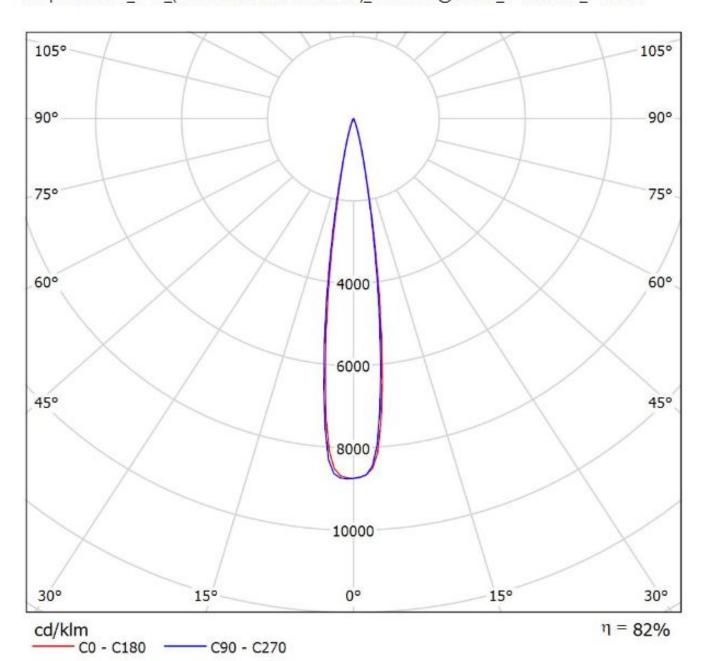

## **OPTICAL PROPERTIES**

|                 | Viewing | Light | Effi-  |        |           |
|-----------------|---------|-------|--------|--------|-----------|
| LED             | Angle   | Beam  | ciency | cd/lm  | Connector |
| XP-L            | 16 deg  |       | 82 %   | 8.800  | -         |
| XHP35 HD        | 17 deg  |       | 83 %   | 6.800  | -         |
| LUXEON TX       | 10 deg  |       | 85 %   | 17.100 | -         |
| Oslon Square EC | 10 deg  |       | 84 %   | 18.700 | -         |

Luminaire: Ledil FC14971\_FLORENTINA-2X2-RS\_(XP-L)
Lamps: 1 x Cree\_XP-L\_(XPLAWT-0-1B0-V40-00-0001)\_511.914Im@250mA\_P=2.8045W\_I=0.250A

| NOTE: The typical diverged tolerance. The typical tot is half of the peak value. | gence will be change<br>al divergence is the f | d by different color, oull angle measured w | chip size and chip position<br>here the luminous intensity | 1 |
|----------------------------------------------------------------------------------|------------------------------------------------|---------------------------------------------|------------------------------------------------------------|---|
|                                                                                  |                                                |                                             |                                                            |   |
|                                                                                  |                                                |                                             |                                                            |   |
|                                                                                  |                                                |                                             |                                                            |   |
|                                                                                  |                                                |                                             |                                                            |   |
|                                                                                  |                                                |                                             |                                                            |   |
|                                                                                  |                                                |                                             |                                                            |   |
|                                                                                  |                                                |                                             |                                                            |   |