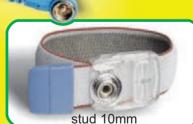

## WRISTSTRAP

The wrist strap is the most common and effective means of controlling ESD generated from people, it should be worn at all times by anyone at the work station. Our adjustable wrist strap includes an extendible coiled cord fitted with  $1M\Omega$  resistor.

7804.192 ANTI-ALLERGENIC wrist strap with coiled cord

6604.805 Spare Wrist-band Spare coiled cord

6604.809

o, with coiled cord Spare Wrist-band Spare coiled cord

—Ф **10** 

**←**−Φ **4**