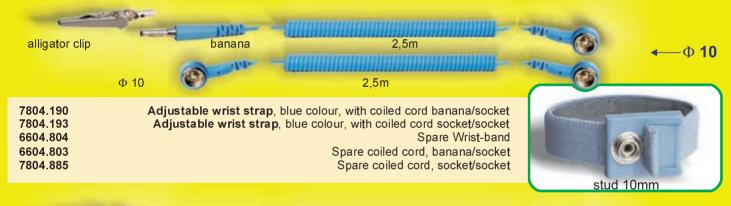

## WRISTSTRAP

The wrist strap is the most common and effective means of controlling ESD generated from people, it should be worn at all times by anyone at the work station. Our adjustable wrist strap includes an extendible coiled cord fitted with  $1M\Omega$  resistor.

7804.192 ANTI-ALLERGENIC wrist strap with coiled cord

6604.805 Spare Wrist-band Spare coiled cord

6604.809

o, with coiled cord Spare Wrist-band Spare coiled cord

—Ф **10** 

**←**−Φ **4**