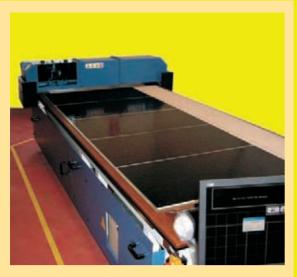

All mats can be supplied either by length or as standard size mats, complete with press studs for connecting ground cords, or as mats cut to the customer specification.

The mats are cut on a computer controlled cutting table that offers several benefits:

- ·high repeatibility
- ·accurate dimensions
- ·truer edges and angles
- ·small quantities feasibility