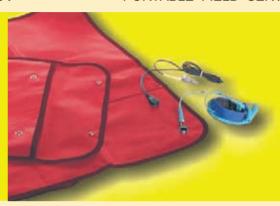

## FIELD SERVICE KIT

The Portable Field Service Kit protects installed electronic components from static damage as a result of normal handling during field maintenance and repair. It has two pockets and two 10mm press studs for Wrist-strap and Grounding cord connection.

PORTABLE FIELD SERVICE KIT