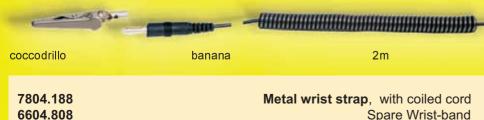

## WRISTSTRAP

The wrist strap is the most common and effective means of controlling ESD generated from people, it should be worn at all times by anyone at the work station. Our adjustable wrist strap includes an extendible coiled cord fitted with  $1M\Omega$  resistor.

7804.192 ANTI-ALLERGENIC wrist strap with coiled cord

6604.805 Spare Wrist-band Spare coiled cord

6604.809

o, with coiled cord Spare Wrist-band Spare coiled cord

—Ф **10** 

**←**−Φ **4**