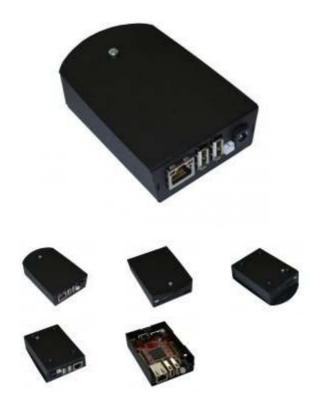

## **BOX-LIME-BLACK**

BLACK METAL BOX FOR OLINUXINO-LIME / LIME2

This is elegant and robust metal box which protects OLinuXino-LIME from dust and electromagnetic inteferences. Easy to fix to other appliances with four mounting holes which could be also tapped with rubber feets. The box allow access to all OLinuXino-LIME/LIME2 resources. There are small holes for access to LIME buttons. There are openings for exit of Rubbon cables connected to OLinuXino-LIME/LIME2 EXT IDC connectors inside.

## **FEATURES**

- Metal upper cover in Black color
- Metal Base in Black color
- Four rubber feets
- One hex spacer for the OLinuXino-LIME
- Three screws M3 x 4 mm
- Dimensions: 100 x 70 x 25 mm