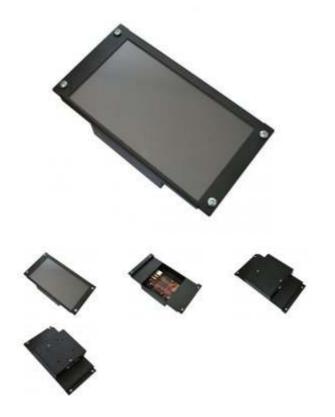

## LCD7-METAL-FRAME

LCD7-METAL-FRAME IS METAL ENCLOSURE FOR OLINUXINO LIME OR LIME2 WITH 7" LCD WITH OR WITHOUT TOUCHSCREEN

LCD7-METAL-FRAME is easy to assembly metal frame - box where you can put A10 or A20 OLinuXino LIME or LIME2 with 7" LCD with or without touchscreen. As you can see on the pictures this frame is very easy to attach to any flat surface making it perfect for Men-Machine interface solutions. On the back side all connectors of OLinuXino LIME are exposed and available for use. Note that the LCD and OLinuXino boards are not included in the price above and must be ordered separately together with LCD cable.

## **FEATURES**

- Metal frame for 7" LCD
- consist of 3 metal parts, x4 screws M4 and x4 M4 nuts for panel fixation to flat surface
- x1 M3x6 hexagonal spacer x3 screws M3x4 to hold LIME board
- specially designed for A10/A20-OLinuXino-LIME/2 board
- can be assembled with ot without touchscreen
- you can order us to assembly this completely see LCD7-ASSEMBLY service