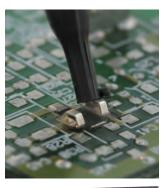

MINIATURE

- Manufactured using flat wire to provide a large mounting surface area Ideal for use with miniature probes, clips,
- and hooks • Efficient, safe, board level testing

SUPPLIED ON TAPE AND REEL

## (SMT) SURFACE MOUNT TEST POINTS ON TAPE & REEL