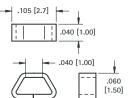

#### SPECIFICATIONS

Contact Material: .015 (.38) thick Phosphor Bronze Contact Finish: Silver Plate Tape Material: 12mm wide; 4mm pitch; conductive polycarbonate carrier tape meets ANSI/EIA-481 standard