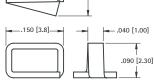

#### SPECIFICATIONS

Contact Material: .015 (.38) thick Phosphor Bronze Contact Finish: Silver Plate Tape Material: 12mm wide; 4mm pitch; conductive polycarbonate carrier tape meets ANSI/EIA-481 standard

COMPACT

Unique design provides exceptional

Simplifies testing on dense SMT circuit

Ideal for use with most standard probes,

SUPPLIED ON TAPE AND REEL

.112 [2.8]

Efficient, safe, board level testing

strength and durability