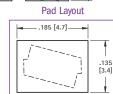

COMPACT

Unique design provides exceptional

Simplifies testing on dense SMT circuit

Ideal for use with most standard probes,

SUPPLIED ON TAPE AND REEL

.112 [2.8]

Efficient, safe, board level testing

strength and durability