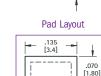

#### SPECIFICATIONS

Contact Material: .015 (.38) thick Phosphor Bronze Contact Finish: Silver Plate Tape Material: 12mm wide; 4mm pitch; conductive polycarbonate carrier tape meets ANSI/EIA-481 standard