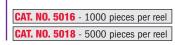

### SPECIFICATIONS

Contact Material: .010 (.25) thick Phosphor Bronze Contact Finish: Silver Plate Tape Material: 8mm wide; 4mm pitch; conductive polycarbonate carrier tape meets ANSI/EIA-481 standard

CAT. NO. 5015 - 1000 pieces per reel CAT. NO. 5017 - 5000 pieces per reel