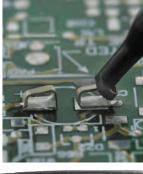

COMPACT

Unique design provides exceptional

Simplifies testing on dense SMT circuit

Ideal for use with most standard probes,

SUPPLIED ON TAPE AND REEL

.112 [2.8]

Efficient, safe, board level testing

strength and durability

clips and hooks

boards