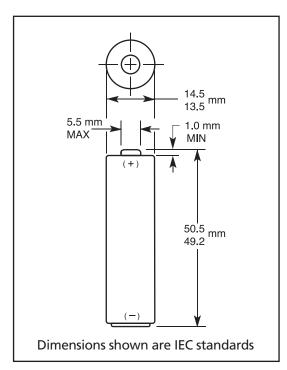

# **ID1500 Size:** AA (LR6)

Alkaline-Manganese Dioxide Battery

| Professional Alkaline Battery |                               |
|-------------------------------|-------------------------------|
| Nominal voltage               | 1.5 V                         |
| Impedance                     | 120 m-ohm @ 1 kHz             |
| Typical weight                | 24 g (0.8 oz)                 |
| Typical volume                | 8.4 cm³ (0.5 in³)             |
| Terminals                     | Flat                          |
| Storage temperature range     | 5°C to 30°C (41°F to 86°F)    |
| Operating temperature range   | -20°C to 54°C (-4°F to 130°F) |
| Designation                   | IEC: LR6                      |