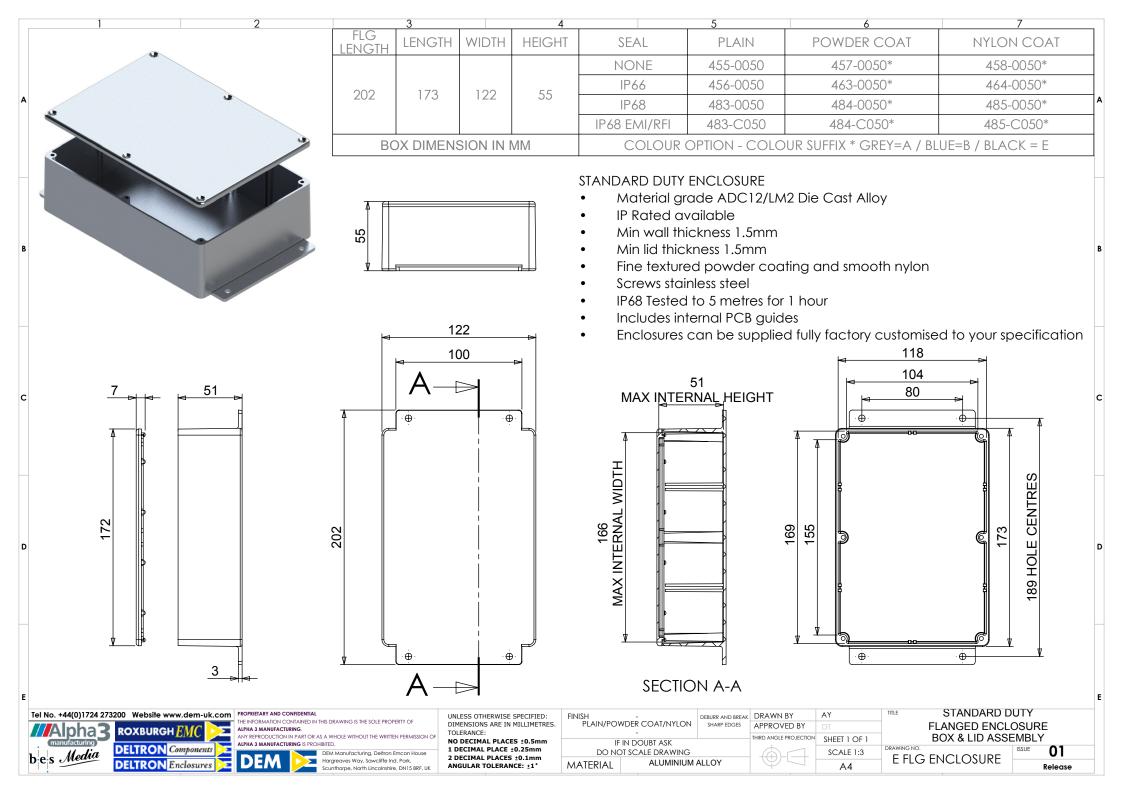

15 sizes are available, complete with captive screws, earth screws and PCB guides on selected sizes. Nine sizes are also available with flanges for easy mounting.

Deltron Enclosures can customise any enclosure in our UK factory, including machining, painting, finishing, component sourcing and installation to meet your specification, save time and cut your costs. View our Services page on our website for more information.

### **Available Dimensions:**

| 89 x 35 x 31*   | 114 x 64 x 31*            |
|-----------------|---------------------------|
| 114 x 89 x 56*  | 114 x 65 x 56*            |
| 172 x 121 x 56* | 172 x 121 x 107*          |
| 222 x 146 x 56* | 222 x 146 x 107           |
| 275 x 175 x 66  | 140 x 102 x 77*           |
| 165 x 127 x 77  | 120 x 100 x 36*           |
| 250 x 250 x 100 | 80 x 55 x 26              |
| 60 x 55 x 31    | *= Available with Flanges |
|                 |                           |

Finishes: Plain Aluminium, Powder or Nylon coat.

Coating Colours: Grey, Blue or Black.

Or choose to have your enclosure customised for bespoke finishes and colours.

Web: www.dem-uk.com/deltron-enclosures