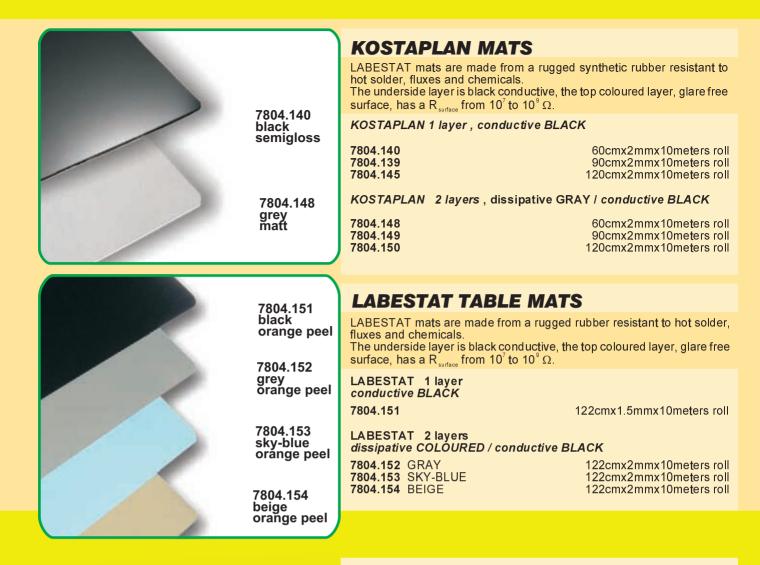

600 x 1200 x 2mm

includes one adjustable wrist strap, one ground cord 3m, four snap fasteners installed.

7804.830 7804.831 7804.833

Two layer KOSTAPLAN mat, GREY / BLACK Two layer LABESTAT mat, GREY / BLACK Two layer LABESTAT mat, SKY-BLUE / BLACK

## PERSONAL COMPUTER TOUCH MAT

500 x 600 x 2mm, includes one 4m ground cord with a 4mm plug and a crocodile clip.

7804.820

Two layer KOSTAPLAN mat, GREY colour.

## **ESD CLEANER**

A topical antistatic cleaning solution for use on dissipative and non-ESD surfaces. After it has been applied and the surface dries, an antistatic and protective static dissipative coating is left behind. This enhances existing ESD surfaces and will give temporary electrical properties to insulative surfaces.  $Rs < 10^{11}\Omega$ 



44

Bottle, 1 litre sp