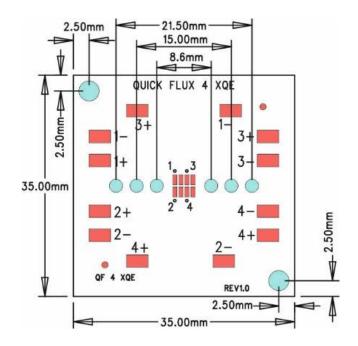

#### Mechanical characteristics

| Dimensions                | Тур | Unit |
|---------------------------|-----|------|
| Length                    | 35  | mm   |
| Width                     | 35  | mm   |
| Height                    | 1.5 | mm   |
| Mounting holes for screws | 3.2 | mm   |

Note: production tolerances in the dimensions +/- 0.4mm.