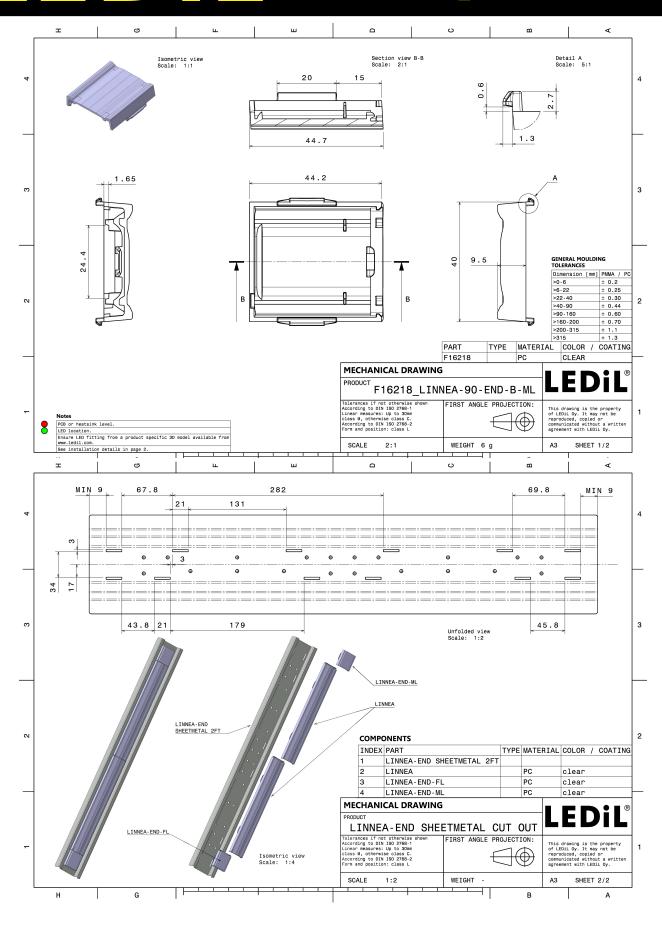

# PRODUCT DATASHEET F16218\_LINNEA-90-END-B-ML

# LINNEA-90-END-B-ML

| Long, male end cap o<br>LINNEA-90-B                 | compatible with                            |                       |                        |                 |
|-----------------------------------------------------|--------------------------------------------|-----------------------|------------------------|-----------------|
| SPECIFICATION:                                      |                                            |                       |                        |                 |
| Dimensions<br>Height<br>Fastening<br>ROHS compliant | 40.0 x 44.0 mm<br>9.5 mm<br>clips<br>yes 1 | LEDiĽ                 |                        |                 |
| MATERIALS:                                          |                                            |                       |                        |                 |
| <b>Component</b><br>LINNEA-90-END-B-ML              | <b>Type</b><br>Accessory                   | <b>Material</b><br>PC | <b>Colour</b><br>clear | Finish          |
| ORDERING INFORMATION:                               |                                            |                       |                        |                 |
| Component                                           |                                            | Qty in box            | MOQ MPQ                | Box weight (kg) |