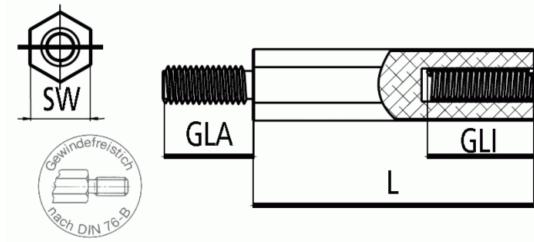

## Distance bolts from brass

| Length:                       | 10 mm         |
|-------------------------------|---------------|
| Thread:                       | M3            |
| Key width:                    | 5 SW          |
| External thread length (GLA): | 8 mm          |
| Internal thread length (GLI): | 6 mm          |
| Material:                     | Brass         |
| Finish:                       | nickel plated |

## **Distance Bolts from Brass**

- + Material: Brass, Cu Zn 39 Pb 3, according to DIN 17660
- + Surface: nickel plated, G3 E, according to DIN 267
- + Minimum tensile strength: 430 N/mm<sup>2</sup>
- + Tolerance (distance dimension): +/-0.1 mm
- \* = Thread through