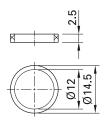

## Spacer Sleeves XAS-1R ID-SAB4-G

To increase the height of the mounting position of sockets and terminals.

XAS-1R

ID-SAB4-G

| Order No. | Туре      | Suitable for socket types | *Colors                      |
|-----------|-----------|---------------------------|------------------------------|
| 66.9151-* | XAS-1R    | SEB4, SLB4, XE1R(R)       | 21 22 23 24                  |
| 23.5039-* | ID-SAB4-G | SAB4-G                    | 21 22 23 24 25   26 27 28 29 |