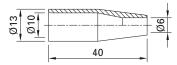

## Spacer Sleeves XAS-1R ID-SAB4-G

To increase the height of the mounting position of sockets and terminals.

XAS-1R

ID-SAB4-G

| Order No. | Туре      | Suitable for socket types | *Colors                      |
|-----------|-----------|---------------------------|------------------------------|
| 66.9151-* | XAS-1R    | SEB4, SLB4, XE1R(R)       | 21 22 23 24                  |
| 23.5039-* | ID-SAB4-G | SAB4-G                    | 21 22 23 24 25   26 27 28 29 |