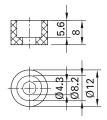

## Spacer Sleeves XAS-1R ID-SAB4-G

To increase the height of the mounting position of sockets and terminals.

XAS-1R

ID-SAB4-G

| Order No. | Туре      | Suitable for socket types | *Colors                      |
|-----------|-----------|---------------------------|------------------------------|
| 66.9151-* | XAS-1R    | SEB4, SLB4, XE1R(R)       | 21 22 23 24                  |
| 23.5039-* | ID-SAB4-G | SAB4-G                    | 21 22 23 24 25   26 27 28 29 |