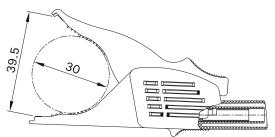

## Dolphin Clip XDK-1033

Made of brass with all-round insulation. Toothed jaws for wide grip with surface for fine wire.  $\emptyset$  4 mm rigid socket in insulator

accepting spring-loaded Ø 4 mm plugs with rigid insulating sleeve.

| Order No. | Туре     | Rated voltage/current  | *Colors            |
|-----------|----------|------------------------|--------------------|
| 66.9575-* | XDK-1033 | 1000 V, CAT III / 32 A | 202122232425262729 |