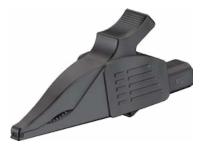

## Dolphin Clip XDK-1033

Made of brass with all-round insulation. Toothed jaws for wide grip with surface for fine wire.  $\emptyset$  4 mm rigid socket in insulator

accepting spring-loaded Ø 4 mm plugs with rigid insulating sleeve.

| Order No. | Туре     | Rated voltage/current  | *Colors            |
|-----------|----------|------------------------|--------------------|
| 66.9575-* | XDK-1033 | 1000 V, CAT III / 32 A | 202122232425262729 |