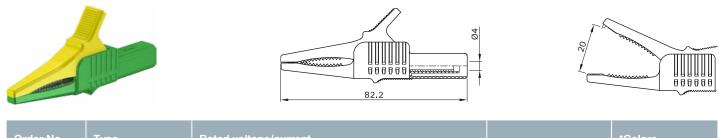

## Crocodile Clip XKK-1001

Made of brass with all-round insulation. Toothed jaws for wide grip with surface for fine wire. Ø 4 mm rigid socket in insulator accepting spring-loaded Ø 4 mm plugs with rigid insulating sleeve.

| Order No. | Туре     | Rated voltage/current | *Colors            |
|-----------|----------|-----------------------|--------------------|
| 66.9755-* | XKK-1001 | 1000 V, CAT II / 32 A | 202122232425262729 |