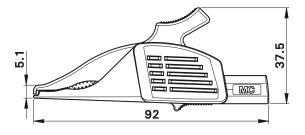

## Dolphin Clip XDK-1033

Made of brass with all-round insulation. Toothed jaws for wide grip with surface for fine wire.  $\emptyset$  4 mm rigid socket in insulator

accepting spring-loaded Ø 4 mm plugs with rigid insulating sleeve.

| Order No. | Туре     | Rated voltage/current  | *Colors            |
|-----------|----------|------------------------|--------------------|
| 66.9575-* | XDK-1033 | 1000 V, CAT III / 32 A | 202122232425262729 |