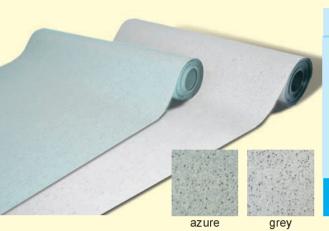

### **WINYLAR**

VINYLAB is a resilient, permanently static-dissipative control flooring developed for facilities where static discharge may cause damage to sensitive electronic devices.

The VINYLAB mat meets the requirements for floors in standard IEC61340-5-1, the "Combination Resistance" with appropriate shoes is  $35M\Omega$ .

It is made by two vinyl layers, the underside layer is black conductive, the top layer, glare free coloured surface, has a  $1x10^6\Omega$  typical Rs.

7805.820 7805.818 Mat roll, azure colour 140cm x 2.2mm x 10m. Mat roll, grey colour 140cm x 2.2mm x 10m.

INTERLOCKING FLOOR TILE

The tiles are clicked together quickly and can be dry laid over any hard and flat base even on damaged, damp or contaminated surfaces.