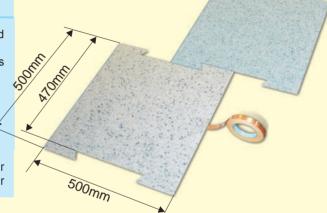

7805.820 7805.818 Mat roll, azure colour 140cm x 2.2mm x 10m. Mat roll, grey colour 140cm x 2.2mm x 10m.

INTERLOCKING FLOOR TILE

The tiles are clicked together quickly and can be dry laid over any hard and flat base even on damaged, damp or contaminated surfaces.

To have a reliable ground connection create a copper grid under the tiles and ground it.

Dimensions: 500 x 500 x 4 mm

Weight: 6kg/m<sup>2</sup>

Packages: 20 tiles for package (4.70m<sup>2</sup>)

7805.800 7805.801 Interlocking tile, azure colour Interlocking tile, grey colour