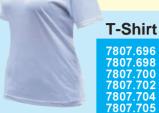

## T-SHIRTS / POLO-SHIRTS (UNISEX)

Colour: light grey Symbol: yellow ESD Fabric: 96% cotton, 4% carbon fibre Weight: 140g/m² Charge decay

size XS