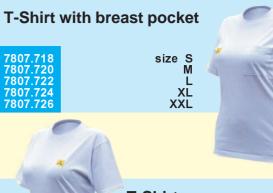

## T-SHIRTS / POLO-SHIRTS (UNISEX)

Colour: light grey Symbol: yellow ESD Fabric: 96% cotton, 4% carbon fibre Weight: 140g/m² Charge decay

size XS