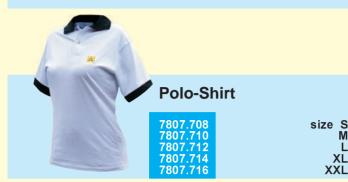

## T-SHIRTS / POLO-SHIRTS (UNISEX)

Colour: light grey Symbol: yellow ESD Fabric: 96% cotton, 4% carbon fibre Weight: 140g/m² Charge decay

size XS