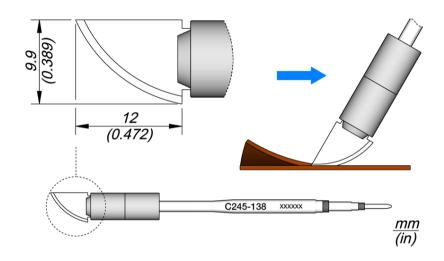

Special cartridge designed for cutting plastics and rubber.

C245 cartridge range is the widest one of JBC with many shapes, sizes and special models.

They work with <u>T245</u> Handpieces.

<u>JBC Long Life Tips</u> offer instant heat up, excellent heat transfer and great durability.

## CARTRIDGE FOR RUBBER AND PLASTIC CUTTING