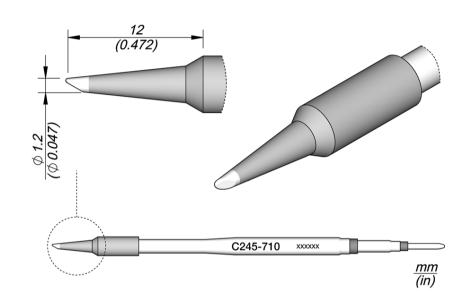

## C245710 Cartridge Bevel Ø 1. 2

C245 cartridge range is the widest one of JBC with many shapes, sizes and special models.

They are appropriate for general soldering purposes and they are perfect for both SMD components or for applications with high power requirements such as ground plane soldering.