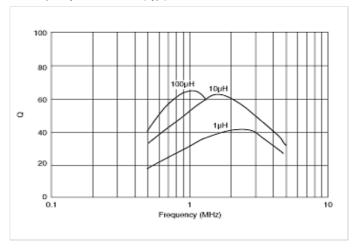

#### Chart of characteristic data (The charts below may show another part number which shares its characteristics.)

Inductance-Current characteristics (Typ.)

Q-Frequency characteristics (Typ.)

2 of 2

<sup>1.</sup> This datasheet is downloaded from the website of Murata Manufacturing Co., Ltd. Therefore, it's specifications are subject to change or our products in it may be discontinued without advance notice. Please check with our sales representatives or product engineers before ordering.