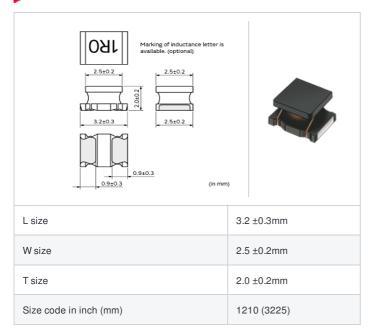

# LQH32MN331K23# "#" indicates a package specification code.















< List of part numbers with package codes > LQH32MN331K23L , LQH32MN331K23K

## Shape



# References

| Packaging code | Specifications         | Minimum quantity |
|----------------|------------------------|------------------|
| L              | φ180mm Embossed taping | 2000             |
| К              | φ330mm Embossed taping | 7500             |

| Mass (Typ.) |  |        |
|-------------|--|--------|
| 1 piece     |  | 0.060g |

## **Specifications**

| Inductance                                                          | 330μH ±10%    |
|---------------------------------------------------------------------|---------------|
| Inductance test frequency                                           | 1MHz          |
| Rated current (Itemp) (Based on Temperature rise)                   | 65mA          |
| Max. of DC resistance                                               |