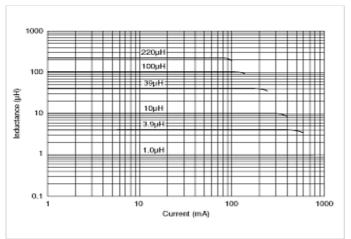

#### Chart of characteristic data (The charts below may show another part number which shares its characteristics.)

Inductance-Current characteristics (Typ.)

Q-Frequency characteristics (Typ.)

2 of 2

<sup>1.</sup> This datasheet is downloaded from the website of Murata Manufacturing Co., Ltd. Therefore, it's specifications are subject to change or our products in it may be discontinued without advance notice. Please check with our sales representatives or product engineers before ordering.