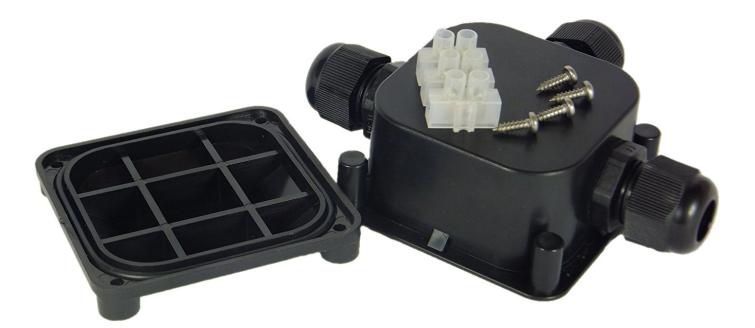

TPBox IP68 Junction Box 3 Way Waterproof Cable Connectors Coupler Box-Black

Model : TSJB707050 3 TB Black

Manufactured in EU IP 68 top Waterproof cable connectors for cables with diameters 5.5-10.2mm

Colour : Black Name:IP68 black Technoparts 3 Way Waterproof cable connectors junction box IP 68 top Waterproof cable connectors for cables with diameters 5.5-10.2mm

Features: Waterproof / moisture proof / sunscreen / anti-corrosion repair Easy / No cable cutting / Increased flexibility Suitable for LED billboards, LED tunnel lights, LED Road landscape lighting, LED outdoor display, LED garden lights, and so on Further applications in coastal, river, sea or underwater engineering, underground engineering, mining engineering, solar-wind power, solar water heaters, various machinery and equipment.

Technical specifications: Material: ABS plastic Color: Black Mating connector: 3 x PG11 For wires with a diameter of 5.5-10.2mm Clamping range: 4 Square Supply voltage: 17.5A / 230V Waterproof: IP68 Dimensions: 115 x 95 x 50mm Package waterproof junction box with 3 cable glands, 3x2 pole PA screw terminal connectro, 4 x SS screws