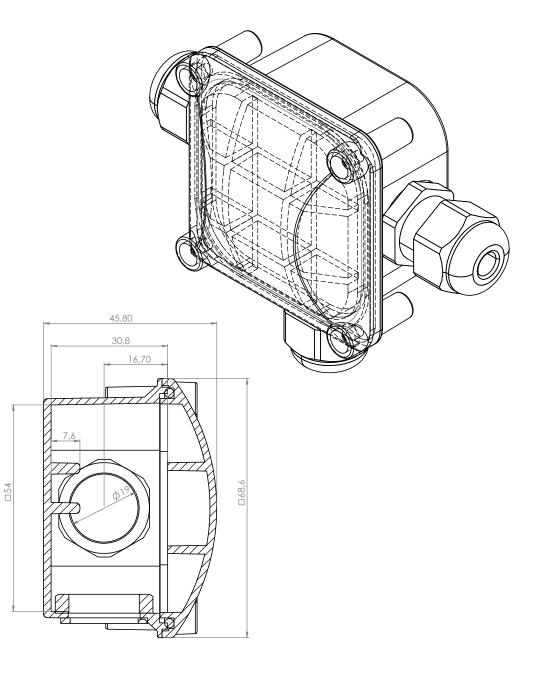

Technical specifications: Material: ABS plastic Color: Black Mating connector: 3 x PG11 For wires with a diameter of 5.5-10.2mm Clamping range: 4 Square Supply voltage: 17.5A / 230V Waterproof: IP68 Dimensions: 115 x 95 x 50mm Package waterproof junction box with 3 cable glands, 3x2 pole PA screw terminal connectro, 4 x SS screws