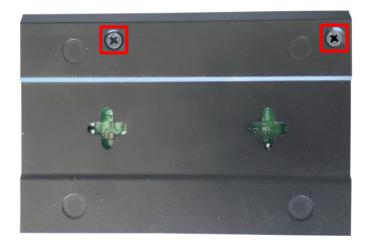

## 2. ASSEMBLY

1. Mount both spacers on the Raspberry Pi with the related nuts.

2. Implement the Raspberry Pi in the case.

3. Screw the Raspberry Pi tight on the underside.

4. Screw now the side panels tightly.