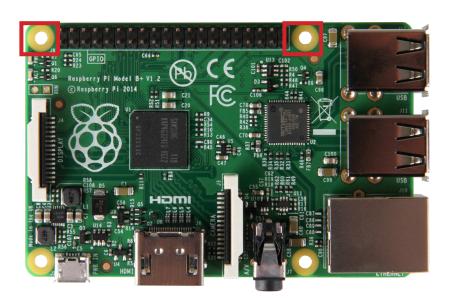

## 2. ASSEMBLY

1. Mount both spacers on the Raspberry Pi with the related nuts.

2. Implement the Raspberry Pi in the case.

3. Screw the Raspberry Pi tight on the underside.

4. Screw now the side panels tightly.