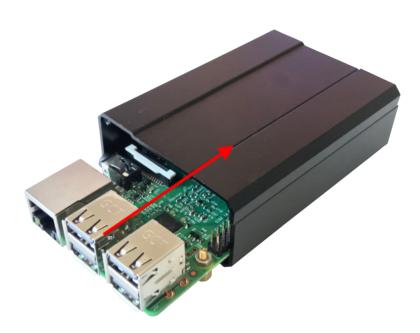

## 2. ASSEMBLY

1. Mount both spacers on the Raspberry Pi with the related nuts.

2. Implement the Raspberry Pi in the case.

3. Screw the Raspberry Pi tight on the underside.

4. Screw now the side panels tightly.