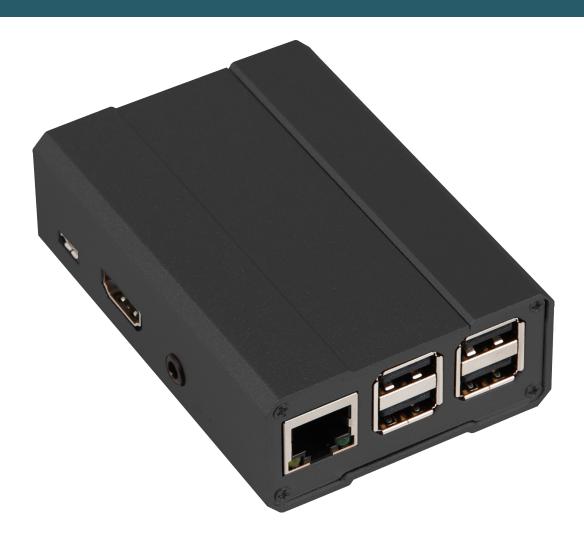

This aluminium housing is a slim, robust workmanship for the Raspberry B+, 2B, 3B, 3B+ and the Banana Pi M2 Berry. Above the GPIO port is a removeable flap.