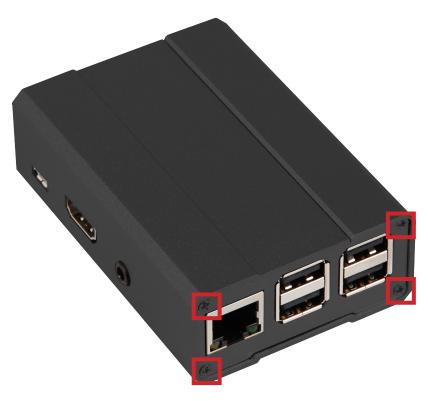

## 2. ASSEMBLY

1. Mount both spacers on the Raspberry Pi with the related nuts.

2. Implement the Raspberry Pi in the case.

3. Screw the Raspberry Pi tight on the underside.

4. Screw now the side panels tightly.