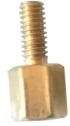

## 2. ASSEMBLY

1. Mount both spacers on the Raspberry Pi with the related nuts.

2. Implement the Raspberry Pi in the case.

3. Screw the Raspberry Pi tight on the underside.

4. Screw now the side panels tightly.