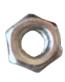

## 2. ASSEMBLY

1. Mount both spacers on the Raspberry Pi with the related nuts.

2. Implement the Raspberry Pi in the case.

3. Screw the Raspberry Pi tight on the underside.

4. Screw now the side panels tightly.