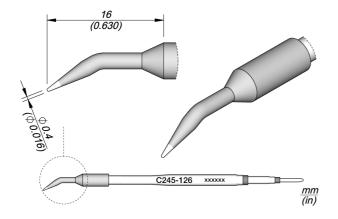

Conical Bent Ø 0.4 S3

C245 cartridge range is the widest one of JBC with many shapes, sizes and special models.

They are appropriate for general soldering purposes and they are perfect for both SMD components or for applications with high power requirements such as ground plane soldering.

## SPECIFICATIONS

Net weight Package weight Package dimensions 0,007 kg (0.02lb) 20 gr (0.04 lb) 110 x 12 x 12 mm 4.33 x 0.47 x 0.47 in

7 gr (0.02 lb)