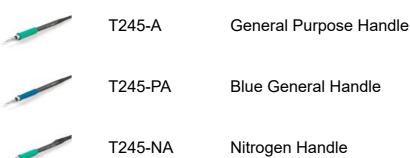

They work with T245 Handpieces.

<u>JBC Long Life Tips</u> offer instant heat up, excellent heat transfer and great durability.

They last <u>5 times longer</u> than other brands thanks to the JBC Most Efficient Soldering System and the Sleep & Hibernation features.

## **CONNECTABLES**

Compatible tools