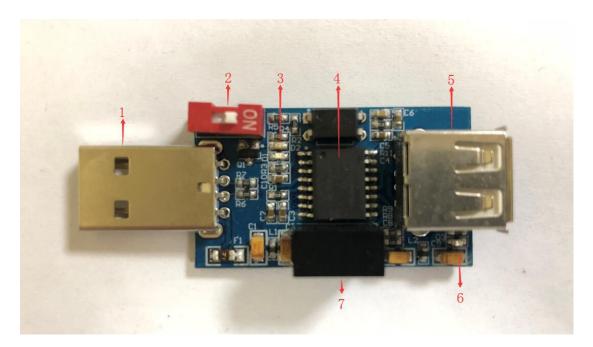

# 3, Hardware Introduction

Board size: 23.3\*40mm

### 1,On-board source

- 1, USB input
- 2, Mode switch: Pushing to ON is low speed mode, another side is full speed mode
- 3, Mode indicators: Red represents low speed mode, Blue represents full speed mode
- 4, ADUM3160 core chip
- 5, USB output
- 6, Power indicator
- 7, B0505S isolated power module