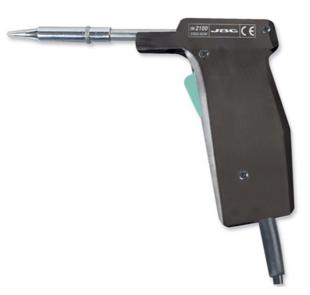

## IN2100 Quick Soldering Iron 230V

for 230V power supply

Fast heating reaches 250°C in approx. 45 seconds.

It is an ideal tool for on-site repairs, or when a quick and powerful heat source is required

It is fitted with a spiral spring which acts as a protector for keeping the soldering iron hot, and as support when working.

Supplied with T-20 Long-Life tip (Ref. 0300509)

There are different tips with different shapes and sizes available to satisfy your needs.

If you require any further information, feel free to contact us