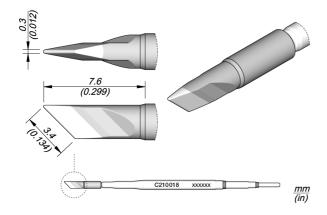

## Knife Cartridge 3.4 x 0.3

C210 cartridges are appropriate for precision soldering jobs with medium power requirements.

Due to the size, these cartridges are perfect to work with SMD, under a microscope, or with conventional components.