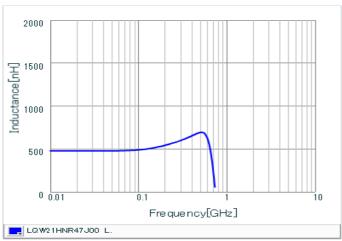

#### Chart of characteristic data (The charts below may show another part number which shares its characteristics.)

Inductance-Frequency characteristics (Typ.)

2 of 2

<sup>1.</sup> This datasheet is downloaded from the website of Murata Manufacturing Co., Ltd. Therefore, it's specifications are subject to change or our products in it may be discontinued without advance notice. Please check with our sales representatives or product engineers before ordering.