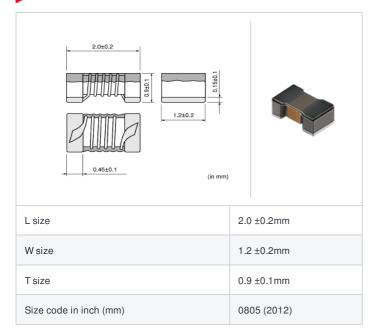

# **LQW21HNR47J00#**

"#" indicates a package specification code.















< List of part numbers with package codes > LQW21HNR47J00L , LQW21HNR47J00B

## Shape



# References

| Packaging code | Specifications         | Minimum quantity |
|----------------|------------------------|------------------|
| L              | ф180mm Embossed taping | 3000             |
| В              | Packing in bulk        | 500              |

|         | Mass (Typ.) |        |
|---------|-------------|--------|
| 1 piece |             | 0.008g |

## **Specifications**

| Inductance                                                          | 0.47μH ±5% |
|---------------------------------------------------------------------|------------|
| Inductance test frequency                                           | 10MHz      |
| Rated current (Itemp) (Based on Temperature rise)                   | 160mA      |
| Max. of DC resistance