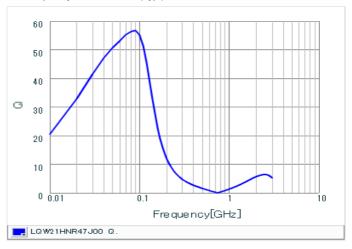

#### Chart of characteristic data (The charts below may show another part number which shares its characteristics.)

Inductance-Frequency characteristics (Typ.)

2 of 2

<sup>1.</sup> This datasheet is downloaded from the website of Murata Manufacturing Co., Ltd. Therefore, it's specifications are subject to change or our products in it may be discontinued without advance notice. Please check with our sales representatives or product engineers before ordering.