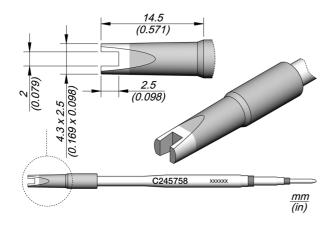

## **SPECIFICATIONS**

C245758 Net weight 0,008 kg (0.02lb) Copyright © 2022 JBC Soldering S.L. | Legal Notice | Privacy Policy | Terms and Conditions | Cookie policy | RSS Feed | JBC Store | Contact Us