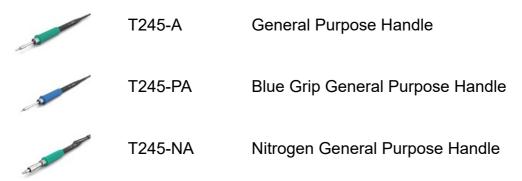

They work with <u>T245</u> Handpieces.

<u>JBC Long Life Tips</u> offer instant heat up, excellent heat transfer and great durability.

They last <u>5 times longer</u> than other brands thanks to the JBC Most Efficient Soldering System and the Sleep & Hibernation features.

## Compatible tools