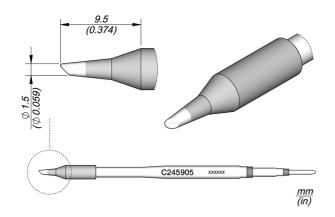

# Bevel Cartridge Ø 1.5

**Product Application Map** 

News

C245 cartridge range is the widest one of JBC with many shapes, sizes and special models.

They are appropriate for general soldering purposes and they are perfect for both SMD components or for applications with high power requirements such as ground plane soldering.

#### **REFERENCE**

C245905