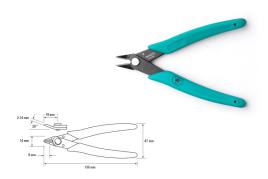

## **SPECIFICATIONS**

Net weight 0,05 kg (0.11lb)

WEIGHT AND DIMENSIONS

160 x 100 x 15 mm / 0.06 kg. 6.30 x 3.94 x 0.59 in / 0.13 lb. Package

Copyright © 2022 JBC Soldering S.L. | Legal Notice | Privacy Policy | Terms and Conditions | Cookie policy | RSS Feed | JBC Store | Contact Us