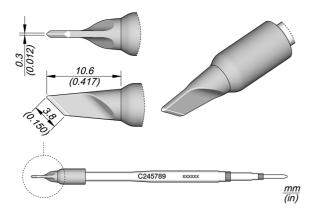

## REFERENCE

C245789

## SPECIFICATIONS

Net weight

0,007 kg (0.02lb)

WEIGHT AND DIMENSIONS 7 gr (0.02 lb) 20 gr (0.04 lb) 110 x 12 x 12 mm

Copyright © 2022 JBC Soldering S.L. | Legal Notice | Privacy Policy | Terms and Conditions | Cookie policy | RSS Feed | JBC Store | Contact Us