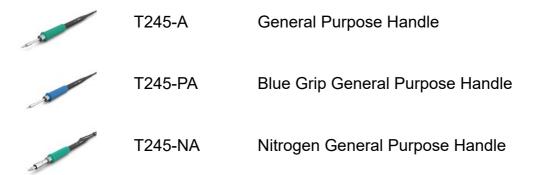

s, sizes and special models.

They are appropriate for general soldering purposes and they are perfect for both SMD components or for applications with high power requirements such as ground plane soldering.

They work with T245 Handpieces.

JBC Long Life Tips offer instant heat up, excellent heat transfer and great durability.

They last <u>5 times longer</u> than other brands thanks to the JBC Most Efficient Soldering System and the Sleep & Hibernation features.

## REFERENCE

C245789

## SPECIFICATIONS

Net weight

0,007 kg (0.02lb)

WEIGHT AND DIMENSIONS 7 gr (0.02 lb) 20 gr (0.04 lb) 110 x 12 x 12 mm

Copyright © 2022 JBC Soldering S.L. | Legal Notice | Privacy Policy | Terms and Conditions | Cookie policy | RSS Feed | JBC Store | Contact Us

## **CONNECTABLES**

## Compatible tools