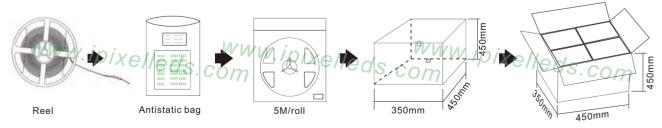

#### Product packaging

| Product number      | Standard length | Quantity / volume | outer carton size | Weight(kg)/reel |
|---------------------|-----------------|-------------------|-------------------|-----------------|
| S005048CA3SA1(IP20) | 1M              | 240 Reels         | L450xW350xH450mm  | 0.13kg          |
| /                   |                 |                   |                   | /               |
| /                   |                 |                   |                   | /               |
| /                   |                 |                   |                   | /               |
| /                   |                 |                   |                   | /               |
| /                   |                 |                   |                   | /               |