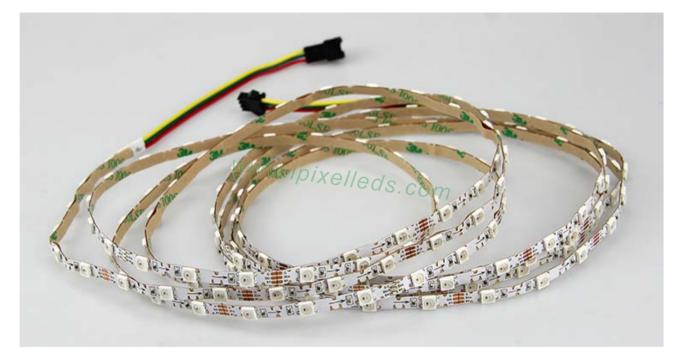

#### Addressable S Shape LED strip

#### **Product Description**

This is a flexible-addressable-cuttable-bendable led strip,

There are 48pcs LEDs in a meter and 3 LED in one set

and it's only cuttable 3 leds (65mm length),

The width is 2.5mm on the conner (between 2 LED),

White color painting with a Arrow on each LED guide the direction of signal, 5mm width PCB ,3M tape attached on backside of flex and it comes 1m per reel, But you can connect as many as you can just make sure feed enough power to it, We only provide this strip IP20 only