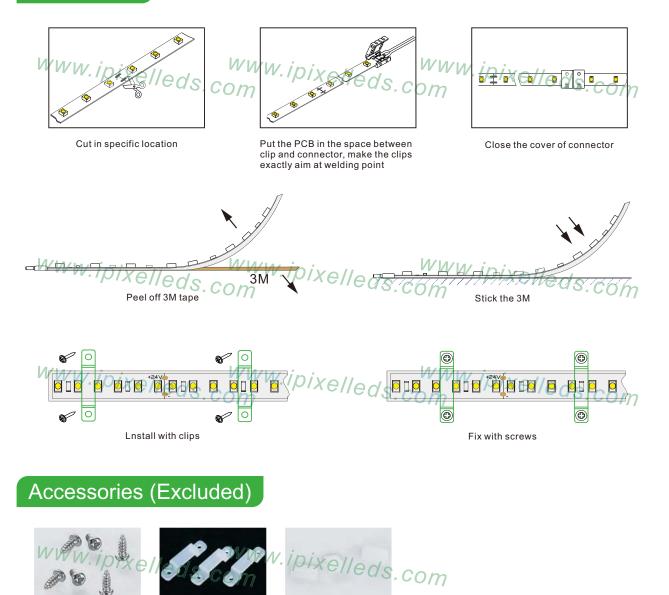

RGB                       |  |  |
| Luminance(MCD/M)      | R: 19200 G: 33600 B: 9120 |  |  |
| Control               | SK6812                    |  |  |
| Operating Voltage     | DC5V                      |  |  |
| Power (W)             | 12W/M                     |  |  |
| Size (mm)             | L 5000* W 5               |  |  |
| IP                    | IP 20/IP 65               |  |  |
| Net Weight            | 0.045kg/roll              |  |  |
| Operation Temperature | - 40 ~ 50 °C              |  |  |

#### Application



Hotels ,restaurants, nights clubs, edge light

Recreational machines, playstation

### Strip IP Rate





Living rooms, coffee / wine bars, back lighting

TV, dancefloor background, shopping malls,





#### Curve Lune





Diagram2: Bend Curve

#### Installation



Screws



#### NOTES

1. Please apply different IP rate products according to different environment conditions;

2.Only install with Class 2 power unit

LED

- 3.Do not install it when power is on.Before powering on,please make sure the wiring is correct;
- 4. Avoiding damaging the circuit or other component on the strip;

5. Avoid dragging, do not over bending during installation;

- 6. In order to get the best lighting effect, please do not connect overlong;
- 7.Please do not stare at the light for along time when it is working to protect your eyes;

8.Installation required by a qualified electrician

9.Supply cable - R/C (AVLV2/8), external use style, rated minimum 300 V,80 °C, minimum 22 AWG

#### Product packaging



| Product number      | Standard length | Quantity / volume | oute