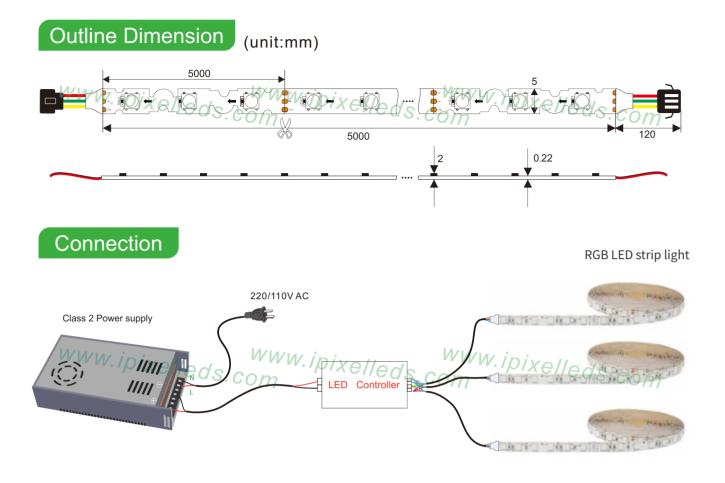

#### **Product Datasheet**

| Product Number        | S005048CA3SA1             |  |  |
|-----------------------|---------------------------|--|--|
| Light Source          | SMD 5050 RGB              |  |  |
| Beam Angle            | 120°                      |  |  |
| LED Quantity          | 48 leds/m                 |  |  |
| Emitting Color        | RGB                       |  |  |
| Luminance(MCD/M)      | R: 19200 G: 33600 B: 9120 |  |  |
| Control               | SK6812                    |  |  |
| Operating Voltage     | DC5V                      |  |  |
| Power (W)             | 12W/M                     |  |  |
| Size (mm)             | L 5000* W 5               |  |  |
| IP                    | IP 20/IP 65               |  |  |
| Net Weight            | 0.045kg/roll              |  |  |
| Operation Temperature | - 40 ~ 50 °C              |  |  |

#### NOTES

1. Please apply different IP rate products according to different environment conditions;

2.Only install with Class 2 power unit

LED

- 3.Do not install it when power is on.Before powering on,please make sure the wiring is correct;
- 4. Avoiding damaging the circuit or other component on the strip;