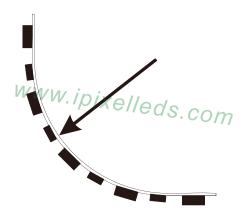

#### Curve Lune

Diagram2: Bend Curve

5. Avoid dragging, do not over bending during installation;

- 6. In order to get the best lighting effect, please do not connect overlong;
- 7.Please do not stare at the light for along time when it is working to protect your eyes;