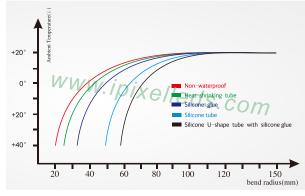

|  |  |
| Emitting Color        | RGB                       |  |  |
| Luminance(MCD/M)      | R: 19200 G: 33600 B: 9120 |  |  |
| Control               | SK6812                    |  |  |
| Operating Voltage     | DC5V                      |  |  |
| Power (W)             | 12W/M                     |  |  |
| Size (mm)             | L 5000* W 5               |  |  |
| IP                    | IP 20/IP 65               |  |  |
| Net Weight            | 0.045kg/roll              |  |  |
| Operation Temperature | - 40 ~ 50 °C              |  |  |

#### Application



Hotels ,restaurants, nights clubs, edge light

Recreational machines, playstation

### Strip IP Rate





Living rooms, coffee / wine bars, back lighting

TV, dancefloor background, shopping malls,





#### Curve Lune





Diagram2: Bend Curve

#### Installation



Screws



#### NOTES

1. Please apply different IP rate products according to different environment conditions;

2.Only install with Class 2 power unit

LED

- 3.Do not install it when power is on.Before powering on,please make sure the wiring is correct;
- 4. Avoiding damaging the circuit or other component on the strip;

5. Avoid dragging, do not over bending during installation;

- 6. In order to get the best lighting effect, please do not connect overlong;
- 7.Please do not stare at the light for along time when it is working to protect your eyes;

8.Installation required by a qualified electrician

9.Supply cable - R/C (AVLV2/8), external use style, rated minimum 300 V,80 °C, minimum 22 AWG

#### Product packaging



| Product number