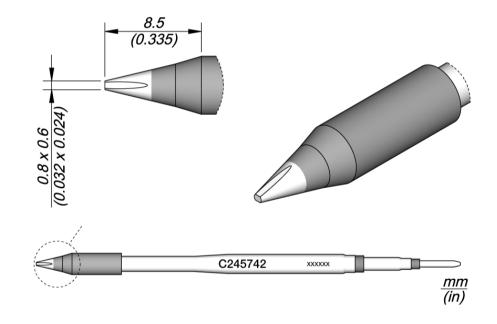

## Chisel Cartridge 0.8 x 0.6 HT

High thermal cartridges are characterised by their optimized tip geometries which achieve thermal efficiencies of up to 40%.

C245 cartridge range is the widest one of JBC with many shapes, sizes and special models.