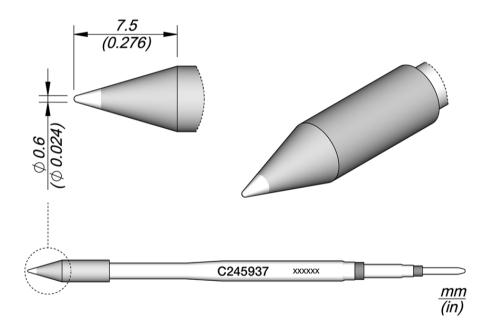

## Conical Cartridge Ø 0.6 HT

High thermal cartridges are characterised by their optimized tip geometries which achieve thermal efficiencies of up to 40%.

C245 cartridge range is the widest one of JBC with many shapes, sizes and special models.

REFERENCE SPECIFICATIONS

**C245937 Net weight** 0,007 kg (0.02lb)

**WEIGHT AND DIMENSIONS** 

7 gr (0.02 lb) 20 gr (0.04 lb)

110 v 12 v 12 mm

Copyright © 2023 JBC Soldering S.L. | Legal Notice | Privacy Policy | Terms and Conditions | Cookie policy | RSS Feed | JBC Store | Contact Us