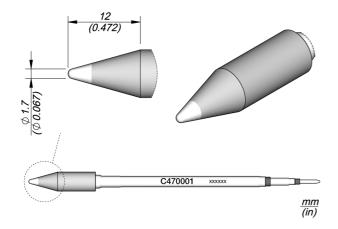

# Conical Cartridge Ø 1.7

C470 cartridges are the largest ones of the JBC range.

This range features many shapes, sizes and special models.

Due to their size, these cartridges are appropriate for intensive soldering purposes and they are perfect for both SMD and applications with high power requirements.

### **REFERENCE**

C470001