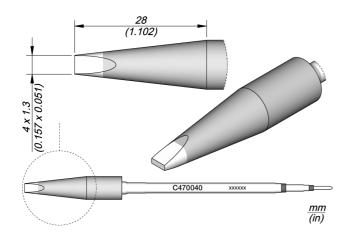

# Chisel Cartridge 4 x 1.3

C470 cartridges are the largest ones of the JBC range.

This range features many shapes, sizes and special models.

Due to their size, these cartridges are appropriate for intensive soldering purposes and they are perfect for both SMD and applications with high power requirements.

### **REFERENCE**

C470040