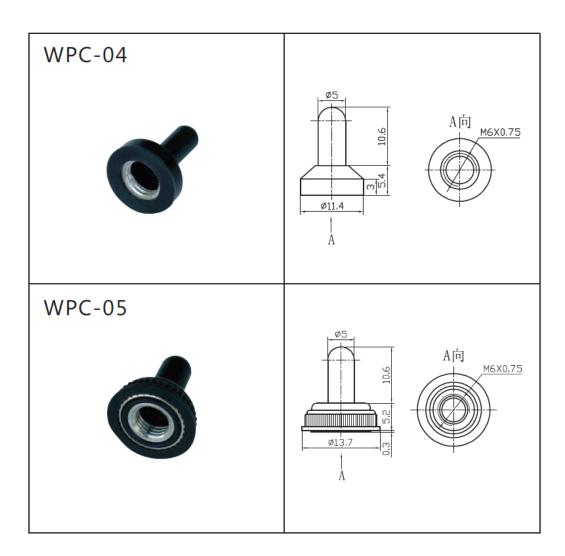

9. Water proof cap:

- 10. Circuitry trait:ON-ON;ON-OFF-ON;ON-(ON);ON-OFF-(ON);(ON)-OFF-(ON)
- 11. Switch pin:SPDT 3P
- 12. Certification system: TUV、UL、IOS9001:2015、CE、ENECandOther