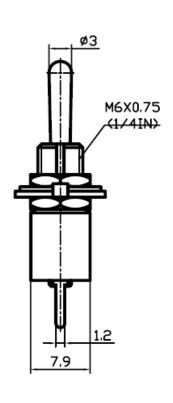

## Specification

1. Product Name: MTS-102-A2; MTS-103-A2

MTS-112-A2 MTS-113-A2; MTS-123-A2

1. Rating : 6A 125VAC ; 3A 250VAC 2. Contact Resistance: $20m\Omega$  max

2. Contact Resistance.201132 111dA

3. Insulation Resistance:500VDC 1000M $\!\Omega$  min

4. Dielectric Strength:1500VAC 1Minute

5. Operating Temperature:-25°C~+85°C

6. Electrical Life:10000 Cycles

7. Handle options: Standard (A)



8. Base color and material:

| Material | Base color |       |
|----------|------------|-------|
| PBT      | Blue       |       |
| Bakelite | Red        | Black |

9. Water proof cap:



- 10. Circuitry trait:ON-ON;ON-OFF-ON;ON-(ON);ON-OFF-(ON);(ON)-OFF-(ON)
- 11. Switch pin:SPDT 3P
- 12. Certification system: TUV、UL、IOS9001:2015、CE、ENECandOther

## Product details and dimensions