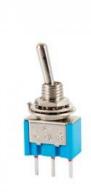

## Miniature Toggle Switch MTS-102-A2

## Specification

1. Product Name: MTS-102-A2; MTS-103-A2

MTS-112-A2 MTS-113-A2; MTS-123-A2

1. Rating : 6A 125VAC ; 3A 250VAC 2. Contact Resistance: $20m\Omega$  max

2. Contact Resistance.201132 111dA

3. Insulation Resistance:500VDC 1000M $\!\Omega$  min

4. Dielectric Strength:1500VAC 1Minute

5. Operating Temperature:-25°C~+85°C

6. Electrical Life:10000 Cycles

7. Handle options: Standard (A)

8. Base color and material:

| Material | Base color |       |
|----------|------------|-------|
| PBT      | Blue       |       |
| Bakelite | Red        | Black |

9. Water proof cap:

- 10. Circuitry trait:ON-ON;ON-OFF-ON;ON-(ON);ON-OFF-(ON);(ON)-OFF-(ON)
- 11. Switch pin:SPDT 3P
- 12. Certification system: TUV、UL、IOS9001:2015、CE、ENECandOther