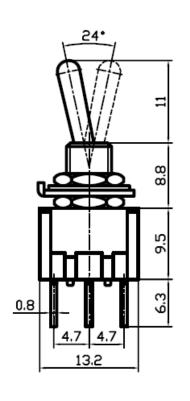

A2



## Specification

1. Product Name: MTS-102-A2; MTS-103-A2

MTS-112-A2 MTS-113-A2; MTS-123-A2

1. Rating : 6A 125VAC ; 3A 250VAC 2. Contact Resistance: $20m\Omega$  max

2. Contact Resistance.201132 111dA

3. Insulation Resistance:500VDC 1000M $\!\Omega$  min

4. Dielectric Strength:1500VAC 1Minute

5. Operating Temperature:-25°C~+85°C

6. Electrical Life:10000 Cycles

7. Handle options: Standard (A)



8. Base color and material:

| Material | Base color |       |
|----------|------------|-------|
| PBT      | Blue       |       |
| Bakelite | Red        | Black |

9. Water proof cap:



- 10. Circuitry trait:ON-ON;ON-OFF-ON;ON-(ON);ON-OFF-(ON);(ON)-OFF-(ON)
- 11. Switch pin:SPDT 3P
- 12. Certification system: TUV、UL、IOS9001:2015、CE、ENECandOther

## Product details and dimensions