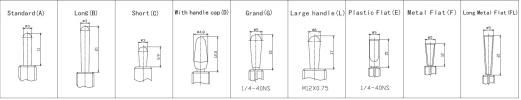

## Miniature Toggle Switch MTS-102-A2



## Specification

1. Product Name: MTS-102-A2; MTS-103-A2

MTS-112-A2 MTS-113-A2; MTS-123-A2

1. Rating : 6A 125VAC ; 3A 250VAC 2. Contact Resistance: $20m\Omega$  max

2. Contact Resistance.201132 111dA

3. Insulation Resistance:500VDC 1000M $\!\Omega$  min

4. Dielectric Strength:1500VAC 1Minute

5. Operating Temperature:-25°C~+85°C

6. Electrical Life:10000 Cycles

7. Handle options: Standard (A)



8. Base color and material:

| Material | Base color |       |
|----------|------------|-------|
| PBT      | Blue       |       |
| Bakelite | Red        | Black |

9. Water proof cap:



- 10. Circuitry trait:ON-ON;ON-OFF-ON;ON-(ON);ON-OFF-(ON);(ON)-OFF-(ON)
- 11. Switch pin:SPDT 3P
- 12. Certification system: TUV、UL、IOS9001:2015、CE、ENECandOther

## Product details and dimensions