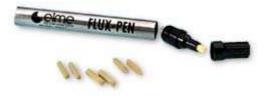

## Flux dispensers

Item: FLUX PEN ESD

Part number: UPS000001

**Description:** 

Refillable ESD flux dispensing pen with

soft tip (includes one chisel tip)

Item: FLUX BOTTLE

Part number: UPS0060000