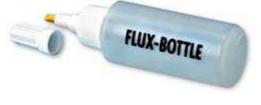

## Flux dispensers

Item: FLUX PEN ESD

Part number: UPS000001

**Description:** 

Refillable ESD flux dispensing pen with

soft tip (includes one chisel tip)

Item: FLUX BOTTLE

Part number: UPS0060000

**Description:** 

Refillable flux dispensing bottle with soft

tip (includes one chisel tip)

Item: FLUXTIP CIRCLE SPARE SET

Part number: UPS0120000

**Description:** 

Replacement 10 circle tips set for FLUX

PEN & FLUX BOTTLE