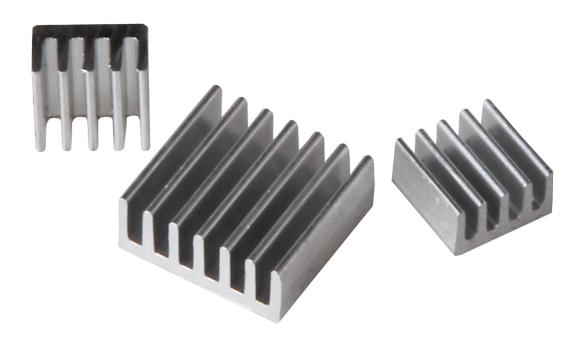

This heat sink set for all Raspberry Pis, BananaPi, pcDuino and other single board computers consists of 3 adhesive heat sinks. That way you can protect your device perfectly for high temperature conditions or if your CPU is overclocked for thermal issues.