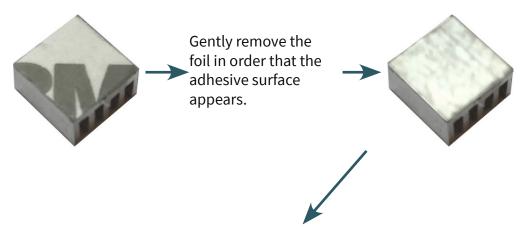

Now press the heat sink with light pressure on the chip so that the adhesive surface is pointing to the board.