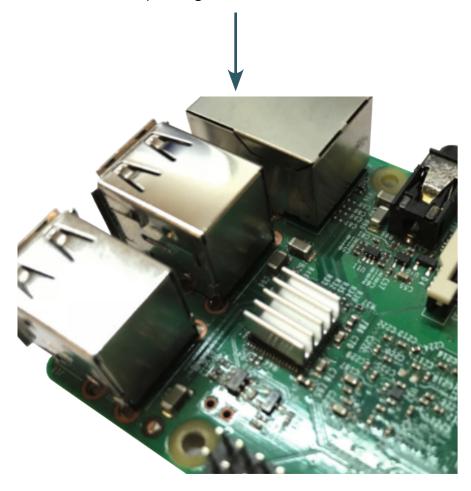

Now press the heat sink with light pressure on the chip so that the adhesive surface is pointing to the board.