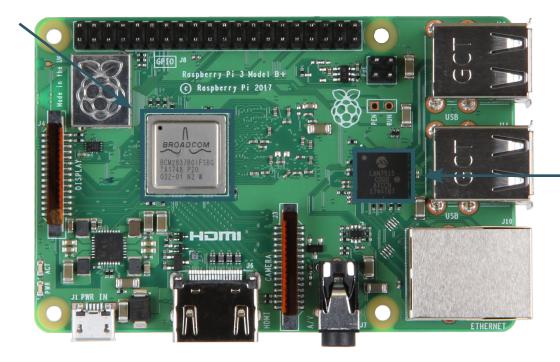

## 3. EXAMPLE RASPBERRY PI 3B+

The possibility of the mounting at the bottom of the Raspberry Pi depends on the capabilities of the used case.