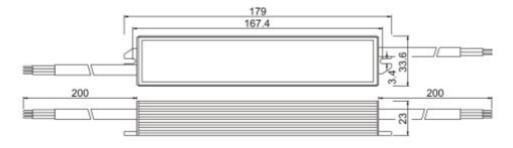

### **Dimensions:**

## **Specification:**

| Model                                      | JLV-12030KA                        | JLV-24030KA |
|--------------------------------------------|------------------------------------|-------------|
| Input voltage range                        | 100~250VAC                         |             |
| Input frequency range                      | 47~63Hz                            |             |
| Rated output voltage                       | DC12V                              | DC24V       |
| Rated output current                       | 2.5A                               | 1.25A       |
| Rated DC output power                      | 30W (100% full loading acceptable) |             |
| Conversion efficiency                      | >83%                               | >83%        |
| Ripple noise                               | <100mV                             |             |
| Line regulation                            | <1%                                |             |
| Input-output Withstand<br>Voltage (Hi-pot) | 3750VAC/1min Drain Current <5mA    |             |
| Load regulation                            | <1%                                |             |
| Waterproof rate                            | IP67                               |             |
| Working temperature                        | -30~+50 °C                         |             |
| Net Weight                                 | 0.22KG                             |             |
| Dimension(mm)                              | 180*33*23mm                        |             |
| Package                                    | 50pcs/carton                       |             |
| Carton size(cm)                            | 3.88*2.13*2.6                      |             |
| Carton weight                              | 12.5KG                             |             |