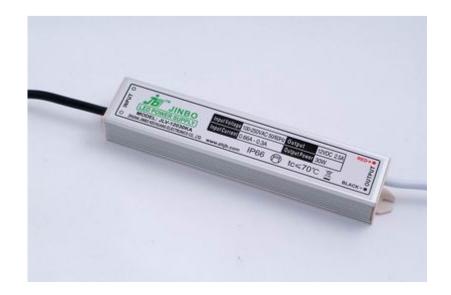

# **Constant Voltage LED Driver 30W**

#### **Features:**

- -Real 30W output, designed for 100% full loading constantly
- -Aluminium housing, 100% waterproof, IP 67
- -100% full load burn-in tested
- -Overload / short circuit protection
- -Universal input voltage (100V~250V)
- -Plug is available
- -OEM is acceptable

## **Specification:**

| Model                                      | JLV-12030KA                        | JLV-24030KA |
|--------------------------------------------|------------------------------------|-------------|
| Input voltage range                        | 100~250VAC                         |             |
| Input frequency range                      | 47~63Hz                            |             |
| Rated output voltage                       | DC12V                              | DC24V       |
| Rated output current                       | 2.5A                               | 1.25A       |
| Rated DC output power                      | 30W (100% full loading acceptable) |             |
| Conversion efficiency                      | >83%                               | >83%        |
| Ripple noise                               | <100mV                             |             |
| Line regulation                            | <1%                                |             |
| Input-output Withstand<br>Voltage (Hi-pot) | 3750VAC/1min Drain Current <5mA    |             |
| Load regulation                            | <1%                                |             |
| Waterproof rate                            | IP67                               |             |
| Working temperature                        | -30~+50 °C                         |             |
| Net Weight                                 | 0.22KG                             |             |
| Dimension(mm)                              | 180*33*23mm                        |             |
| Package                                    | 50pcs/carton                       |             |
| Carton size(cm)                            | 3.88*2.13*2.6                      |             |
| Carton weight                              | 12.5KG                             |             |