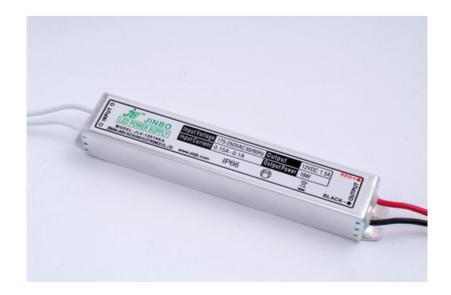

# **Constant Voltage LED Driver 18W**

#### **Features:**

- Real 18W output, designed for 100% full loading constantly
- Aluminium housing, 100% waterproof, IP 67
- 100% full load burn-in tested
- Overload / short circuit protection
- Plug is available
- OEM is acceptable
- Ultra slim size

## **Specification:**

| Model                                      | JLV-12018KA                        | JLV-24018KA |
|--------------------------------------------|------------------------------------|-------------|
| Input voltage range                        | 170~250VAC                         |             |
| Input frequency range                      | 47~63Hz                            |             |
| Rated output voltage                       | DC12V                              | DC24V       |
| Rated output current                       | 1.5A                               | 0.75A       |
| Rated DC output power                      | 18W (100% full loading acceptable) |             |
| Conversion efficiency                      | >80%                               | >80%        |
| Ripple noise                               | <100mV                             |             |
| Line regulation                            | <1%                                |             |
| Input-output Withstand<br>Voltage (Hi-pot) | 3750VAC/1min Drain Current <5mA    |             |
| Load regulation                            | <1%                                |             |
| Waterproof rate                            | IP67                               |             |
| Working temperature                        | -30~+50 °C                         |             |
| Net Weight                                 | 0.13KG                             |             |
| Dimension(mm)                              | 157*27*19mm                        |             |
| Package                                    | 100pcs/carton                      |             |
| Carton size(cm)                            | 35*25*18                           |             |
| Carton weight                              | 14KG                               |             |