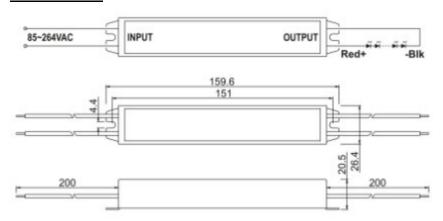

### **Dimensions:**

## **Specification:**

| Model                                      | JLV-12018KA                        | JLV-24018KA |
|--------------------------------------------|------------------------------------|-------------|
| Input voltage range                        | 170~250VAC                         |             |
| Input frequency range                      | 47~63Hz                            |             |
| Rated output voltage                       | DC12V                              | DC24V       |
| Rated output current                       | 1.5A                               | 0.75A       |
| Rated DC output power                      | 18W (100% full loading acceptable) |             |
| Conversion efficiency                      | >80%                               | >80%        |
| Ripple noise                               | <100mV                             |             |
| Line regulation                            | <1%                                |             |
| Input-output Withstand<br>Voltage (Hi-pot) | 3750VAC/1min Drain Current <5mA    |             |
| Load regulation                            | <1%                                |             |
| Waterproof rate                            | IP67                               |             |
| Working temperature                        | -30~+50 °C                         |             |
| Net Weight                                 | 0.13KG                             |             |
| Dimension(mm)                              | 157*27*19mm                        |             |
| Package                                    | 100pcs/carton                      |             |
| Carton size(cm)                            | 35*25*18                           |             |
| Carton weight                              | 14KG                               |             |