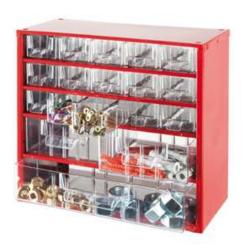

## **STORAGE CABINETS**

- Storage cabinets with drawers are suitable for organized storing of small objects and parts.
- There are eight sizes of height with a different number of drawers.
- The frame of the cabinets is made of steel sheet metal with the surface treatment performed by powder coating in RAL colours.
- It is possible to leave them stand alone the base has 4 plastic legs or hang them on the wall.
- Because the bottom of all cabinets has the same dimensions it is possible to place them one onto another and combine them together to make a compact set.
- The drawers are made of clear PS plastic in three different sizes and it is possible to divide them in smaller sections using partitions.