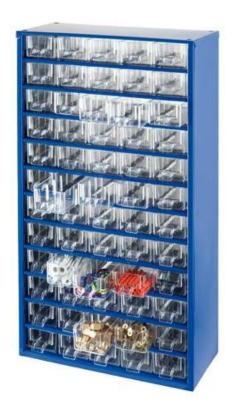

## **STORAGE CABINETS**

- Storage cabinets with drawers are suitable for organized storing of small objects and parts.
- There are eight sizes of height with a different number of drawers.
- The frame of the cabinets is made of steel sheet metal with the surface treatment performed by powder coating in RAL colours.
- It is possible to leave them stand alone the base has 4 plastic legs or hang them on the wall.
- Because the bottom of all cabinets has the same dimensions it is possible to place them one onto another and combine them together to make a compact set.
- The drawers are made of clear PS plastic in three different sizes and it is possible to divide them in smaller sections using partitions.