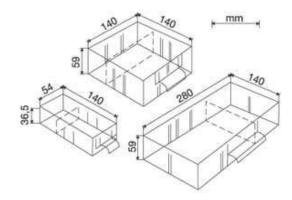

|                                                                                                                 | DAL                                                                      | EMICH                                                                                                                                             | DINEV                     | CARTM                                                                           | ET DACE.                                                                                                    | CINC / VE                                              | DDACKHING                                              | DED MACATIN                                                                                                                                                                     | E / CONDITIO                                                                                                                                                                                                                                                                                                                                                                                                                                                                                                                                                                                                                                                                                                                                                                                                                                                                                                                                                                                                                                                                                                                                                                                                                                                                                                                                                                                                                                                                                                                                                                                                                                                                                                                                                                                                                                                                                                                                                                                                                                                                                                                   | MMEMENT                                                                                                                       |                |  |
|-----------------------------------------------------------------------------------------------------------------|--------------------------------------------------------------------------|---------------------------------------------------------------------------------------------------------------------------------------------------|---------------------------|---------------------------------------------------------------------------------|-------------------------------------------------------------------------------------------------------------|--------------------------------------------------------|--------------------------------------------------------|---------------------------------------------------------------------------------------------------------------------------------------------------------------------------------|--------------------------------------------------------------------------------------------------------------------------------------------------------------------------------------------------------------------------------------------------------------------------------------------------------------------------------------------------------------------------------------------------------------------------------------------------------------------------------------------------------------------------------------------------------------------------------------------------------------------------------------------------------------------------------------------------------------------------------------------------------------------------------------------------------------------------------------------------------------------------------------------------------------------------------------------------------------------------------------------------------------------------------------------------------------------------------------------------------------------------------------------------------------------------------------------------------------------------------------------------------------------------------------------------------------------------------------------------------------------------------------------------------------------------------------------------------------------------------------------------------------------------------------------------------------------------------------------------------------------------------------------------------------------------------------------------------------------------------------------------------------------------------------------------------------------------------------------------------------------------------------------------------------------------------------------------------------------------------------------------------------------------------------------------------------------------------------------------------------------------------|-------------------------------------------------------------------------------------------------------------------------------|----------------|--|
| Č. VÝROBKU /<br>PRODUCT NO. /<br>PRODUKTNUMMER /<br>RÉFÉRENCE                                                   |                                                                          | LENÍ SKŘÍNĚK / CABIN POČET A VELIKOST KRABIČEK / NUMBER AND SIZES OF BOXES, ANZAHL UND ABMESSUNG DER SCHUBLADEN / NOMBRE ET DIMENSIONS DES BOITES |                           |                                                                                 | SLOŽENÍ KRABIČEK /<br>BOX COMPOSITION /<br>ZUSAMMENSETZUNG<br>DER SCHUBLADEN /<br>DISPOSITION DES<br>BOITES |                                                        | ROZMĒR SK<br>CABINI<br>(h<br>ABMESSU<br>(l<br>DIMENSIC | CŘÍŇKY (v x š x h)<br>ET DIMENSIONS<br>1 x w x d) /<br>NG DES MAGAZIN:<br>1 x B x T) /<br>DNS DE L'ARMOIR<br>(h x l x p)                                                        | RO:<br>BC<br>S A                                                                                                                                                                                                                                                                                                                                                                                                                                                                                                                                                                                                                                                                                                                                                                                                                                                                                                                                                                                                                                                                                                                                                                                                                                                                                                                                                                                                                                                                                                                                                                                                                                                                                                                                                                                                                                                                                                                                                                                                                                                                                                               | ROZMÉR KARTONU (d × š × v) / BOX DIMENSION (t × w × h) / ABMESSUNG DES KARTONS (L × B × H) / DIMENSIONS DU CARTON (t × t × h) |                |  |
| 7800                                                                                                            |                                                                          | 40 N                                                                                                                                              | OM/S/K/P*                 |                                                                                 | 20 D + 20 E                                                                                                 |                                                        | 630 x 366 x 185 mm                                     |                                                                                                                                                                                 |                                                                                                                                                                                                                                                                                                                                                                                                                                                                                                                                                                                                                                                                                                                                                                                                                                                                                                                                                                                                                                                                                                                                                                                                                                                                                                                                                                                                                                                                                                                                                                                                                                                                                                                                                                                                                                                                                                                                                                                                                                                                                                                                | 640 x 375 x 220 mm                                                                                                            |                |  |
| 780                                                                                                             | 1                                                                        | 24 N                                                                                                                                              | 24 M / S / K / P*         |                                                                                 | 12 D + 12 E                                                                                                 |                                                        | 387 x 366 x 185 mm                                     |                                                                                                                                                                                 |                                                                                                                                                                                                                                                                                                                                                                                                                                                                                                                                                                                                                                                                                                                                                                                                                                                                                                                                                                                                                                                                                                                                                                                                                                                                                                                                                                                                                                                                                                                                                                                                                                                                                                                                                                                                                                                                                                                                                                                                                                                                                                                                | 400 x 375 x 220 mm                                                                                                            |                |  |
| 781                                                                                                             | 0                                                                        | 24 N                                                                                                                                              | 24 M / S / K / P *        |                                                                                 | 12 D + 12 E                                                                                                 |                                                        | 507 x 269 x 185 mm                                     |                                                                                                                                                                                 |                                                                                                                                                                                                                                                                                                                                                                                                                                                                                                                                                                                                                                                                                                                                                                                                                                                                                                                                                                                                                                                                                                                                                                                                                                                                                                                                                                                                                                                                                                                                                                                                                                                                                                                                                                                                                                                                                                                                                                                                                                                                                                                                | 515 x 275 x 220 mm                                                                                                            |                |  |
| 782                                                                                                             | 0                                                                        | 85,                                                                                                                                               | 85/M/M/M*                 |                                                                                 | 2F+2G+4H                                                                                                    |                                                        | 261 x 366 x 185 mm                                     |                                                                                                                                                                                 |                                                                                                                                                                                                                                                                                                                                                                                                                                                                                                                                                                                                                                                                                                                                                                                                                                                                                                                                                                                                                                                                                                                                                                                                                                                                                                                                                                                                                                                                                                                                                                                                                                                                                                                                                                                                                                                                                                                                                                                                                                                                                                                                | 270 x 375 x 220 mm                                                                                                            |                |  |
| 782                                                                                                             | .5                                                                       | 6 V                                                                                                                                               | 6V/L/G/G*                 |                                                                                 | 61                                                                                                          |                                                        | 387 x 366 x 185 mm                                     |                                                                                                                                                                                 | 400 x 375 x 220 mm                                                                                                                                                                                                                                                                                                                                                                                                                                                                                                                                                                                                                                                                                                                                                                                                                                                                                                                                                                                                                                                                                                                                                                                                                                                                                                                                                                                                                                                                                                                                                                                                                                                                                                                                                                                                                                                                                                                                                                                                                                                                                                             |                                                                                                                               |                |  |
| 6110 /                                                                                                          | 6710                                                                     | 40 M / S / K / P*                                                                                                                                 |                           | 40 A                                                                            |                                                                                                             | 371 x 306 x 155 mm                                     |                                                        | 650 x 320                                                                                                                                                                       | 650 x 320 x 385 mm - 4 ks / pcs / Stk / pièces                                                                                                                                                                                                                                                                                                                                                                                                                                                                                                                                                                                                                                                                                                                                                                                                                                                                                                                                                                                                                                                                                                                                                                                                                                                                                                                                                                                                                                                                                                                                                                                                                                                                                                                                                                                                                                                                                                                                                                                                                                                                                 |                                                                                                                               |                |  |
| 6137 /                                                                                                          | 6137 / 6737                                                              |                                                                                                                                                   | 10 M / S / K / P *        |                                                                                 | 10 A                                                                                                        |                                                        | 102 x 306 x 155 mm                                     |                                                                                                                                                                                 | 660 x 320                                                                                                                                                                                                                                                                                                                                                                                                                                                                                                                                                                                                                                                                                                                                                                                                                                                                                                                                                                                                                                                                                                                                                                                                                                                                                                                                                                                                                                                                                                                                                                                                                                                                                                                                                                                                                                                                                                                                                                                                                                                                                                                      | 660 x 320 x 340 mm + 12 ks / pcs / Stk / pièces                                                                               |                |  |
| OTOČNÉ S                                                                                                        | TOJANY /                                                                 | ROTATI                                                                                                                                            | NG RACI                   | cs / DRI                                                                        | HSTÄND                                                                                                      | ER / COLO                                              | NNES PIVOT                                             | ANTES                                                                                                                                                                           |                                                                                                                                                                                                                                                                                                                                                                                                                                                                                                                                                                                                                                                                                                                                                                                                                                                                                                                                                                                                                                                                                                                                                                                                                                                                                                                                                                                                                                                                                                                                                                                                                                                                                                                                                                                                                                                                                                                                                                                                                                                                                                                                |                                                                                                                               |                |  |
| 7890<br>7891                                                                                                    |                                                                          |                                                                                                                                                   |                           |                                                                                 |                                                                                                             | Windows (In the second section Autority)               |                                                        |                                                                                                                                                                                 | 480 x 480 x 140 mm<br>560 x 560 x 140 mm                                                                                                                                                                                                                                                                                                                                                                                                                                                                                                                                                                                                                                                                                                                                                                                                                                                                                                                                                                                                                                                                                                                                                                                                                                                                                                                                                                                                                                                                                                                                                                                                                                                                                                                                                                                                                                                                                                                                                                                                                                                                                       |                                                                                                                               |                |  |
| 1000000                                                                                                         | unizāni paz                                                              | MENN TE                                                                                                                                           | enwer vi                  | METONIAL                                                                        | D.D.A.W.CO.D.                                                                                               | THENETONE !                                            | THE PARTY OF                                           | eune pen cenup                                                                                                                                                                  | LABOR CHURCO                                                                                                                                                                                                                                                                                                                                                                                                                                                                                                                                                                                                                                                                                                                                                                                                                                                                                                                                                                                                                                                                                                                                                                                                                                                                                                                                                                                                                                                                                                                                                                                                                                                                                                                                                                                                                                                                                                                                                                                                                                                                                                                   | f north favor from                                                                                                            | ien.           |  |
| -                                                                                                               | VNITKNI ROZ                                                              | MERT ZA                                                                                                                                           | SUVEK /                   | NTERNAL                                                                         | DRAWER D                                                                                                    | IMENSIONS \                                            | INNENABMES                                             | ZONG DEK ZCHOR                                                                                                                                                                  | LADEN / VNITKN                                                                                                                                                                                                                                                                                                                                                                                                                                                                                                                                                                                                                                                                                                                                                                                                                                                                                                                                                                                                                                                                                                                                                                                                                                                                                                                                                                                                                                                                                                                                                                                                                                                                                                                                                                                                                                                                                                                                                                                                                                                                                                                 | Í ROZMĚRY ZÁSUV                                                                                                               | /EK            |  |
|                                                                                                                 |                                                                          |                                                                                                                                                   |                           |                                                                                 |                                                                                                             |                                                        |                                                        |                                                                                                                                                                                 | - Contract C |                                                                                                                               |                |  |
| TYP / TYPE<br>TYP / TYPE                                                                                        |                                                                          |                                                                                                                                                   |                           |                                                                                 |                                                                                                             | 0                                                      | E                                                      | F                                                                                                                                                                               | G                                                                                                                                                                                                                                                                                                                                                                                                                                                                                                                                                                                                                                                                                                                                                                                                                                                                                                                                                                                                                                                                                                                                                                                                                                                                                                                                                                                                                                                                                                                                                                                                                                                                                                                                                                                                                                                                                                                                                                                                                                                                                                                              | н                                                                                                                             | 1              |  |
|                                                                                                                 | A A                                                                      |                                                                                                                                                   |                           |                                                                                 | A                                                                                                           |                                                        |                                                        |                                                                                                                                                                                 | ,<br>(**)                                                                                                                                                                                                                                                                                                                                                                                                                                                                                                                                                                                                                                                                                                                                                                                                                                                                                                                                                                                                                                                                                                                                                                                                                                                                                                                                                                                                                                                                                                                                                                                                                                                                                                                                                                                                                                                                                                                                                                                                                                                                                                                      |                                                                                                                               |                |  |
| TYP / TYPE<br>Nåkres<br>Drawing<br>Abbildung                                                                    | 35×52×138**                                                              | 57×11                                                                                                                                             | B<br>26×136**             | 57 × 276 ×                                                                      | 136**                                                                                                       | 50×76×163                                              | 50 × 76 × 163                                          | 50 × 163 × 163                                                                                                                                                                  | 50 x 163 x 163                                                                                                                                                                                                                                                                                                                                                                                                                                                                                                                                                                                                                                                                                                                                                                                                                                                                                                                                                                                                                                                                                                                                                                                                                                                                                                                                                                                                                                                                                                                                                                                                                                                                                                                                                                                                                                                                                                                                                                                                                                                                                                                 | 50 x 163 x 163                                                                                                                | 50 x 335 x 163 |  |
| TYP/TYPE  Nākres Drawing Abbildung Schima  vx3xb (hxwxd) (HxBxT) (hxlxp) (mm)                                   | 35×52×138**                                                              |                                                                                                                                                   |                           | 57 × 276 ×                                                                      |                                                                                                             |                                                        | 50×76×163                                              | * Velikost krabiček                                                                                                                                                             | 50 x 163 x 163                                                                                                                                                                                                                                                                                                                                                                                                                                                                                                                                                                                                                                                                                                                                                                                                                                                                                                                                                                                                                                                                                                                                                                                                                                                                                                                                                                                                                                                                                                                                                                                                                                                                                                                                                                                                                                                                                                                                                                                                                                                                                                                 |                                                                                                                               | 50 x 335 x 163 |  |
| TYP/ TYPE  Nākres Drawing Abbildung Schima  vx3×b (h×w×d) (H×B×T) (h×l×p) (mm)  TABULK/ PŘEPÁŽ ZWISCHENSKE      | 35×52×138**                                                              | I / ACCESSO<br>Y<br>LADEN                                                                                                                         | PRIES TABLE PO PIE ANIZAN | 57 x 276 x<br>TABELLE 7 I<br>ZET KS PER PAR<br>LES PER PAR                      | UBEHÖR/TAB<br>LENÍ<br>KAGE                                                                                  | 50 x 76 x 163                                          | 50 x 76 x 163                                          | * Velikost krabiček,<br>Dimension de la b<br>malá (M) / small (S<br>střední (S) / mediu<br>velká (V) / large (L                                                                 | 50 x 163 x 163  Box size / Abmess ofter:  jo / klein (K) / petitzelgroß. // groß. (G) / grand                                                                                                                                                                                                                                                                                                                                                                                                                                                                                                                                                                                                                                                                                                                                                                                                                                                                                                                                                                                                                                                                                                                                                                                                                                                                                                                                                                                                                                                                                                                                                                                                                                                                                                                                                                                                                                                                                                                                                                                                                                  | 50 x 163 x 163  ung der Schubladen / (P) (M) / moyenne (M) e (V)                                                              | 50 x 335 x 163 |  |
| FYP/ TYPE  Nākres Drawing Abbildung Schalma  v×3×b (h×w×d) (H×B×T) (h×l×p) (mm)  TABULK/ PŘEPÁŽ DRAW ZWISCHENGA | 35×52×138**  *********************************                           | I / ACCESSO<br>Y<br>LADEN                                                                                                                         | PRIES TABLE PO PIE ANIZAN | 57 × 276 ×  V TABELLE Z.  ČET KS V BA LES PER PAIL LE PRO VEREI  L PRO VEREI  1 | UBEHÖR / TAB<br>LENÍ<br>KAGE<br>PACKUNG                                                                     | SO x 76 x 163  LEAU DES ACCESS  CISLO VI FRODUNT       | 50 x 76 x 163  OIRES PROBKU CT NO. NUMMER IENCE        | * Velikost krabiček,<br>Dimension de la b<br>malá (M) / small (S<br>střední (S) / medlu<br>velká (V) / large (L<br>** Vhodné příčné př                                          | 50 x 163 x 163  50 x 163 x 163  Sox size / Abmess ofte:  (b) / klein (k) / petik (s) / petik (s) / grand (s) / gra | 50 x 163 x 163 ung der Schubfaden / (P) (M) / moyenne (M) e (V)                                                               | 50 x 335 x 163 |  |
| Nákres Drawing Abbildung Schilma V×3×b (h×8×T) (h×1×p) (mm)  TABULK, PŘEPÁŽ DRAW ZWISCHENST                     | 35×52×138**  A PÁÍSLUSENSTV  XY PRO ZÁSUNX  ER PARTITIONS  EGE PÜR SCHUB | I / ACCESSO<br>Y<br>LADEN                                                                                                                         | PRIES TABLE PO PIE ANIZAN | 57 x 276 x  TABELLE 2  ZET KS V EA  L PRO VERI DE PIÈCES P                      | UBEHÖR / TAB<br>LENÍ<br>KAGE<br>PACKUNG                                                                     | SO x 76 x 163  LEAU DES ACCESS  CÍSLO VI PRODUKT RÉFÉR | 50×76×163  OTRES PROBKU CT NO. NUMMER FEKCE 344 41     | * Velikost krabiček,<br>Dimension de la b<br>mala (M) / small (5<br>střední (5) / medlu<br>velká (V) / large (L<br>* Vhodné přítřné př<br>See the Accessori<br>Geeignete Zwisch | 50 x 163 x 163.  Box size / Abmess ofte:  5/ klein (K// petite land)  / groß, (6) / grand  epáżky viz tabulka pes table for suitable  enstage siehe for suitable                                                                                                                                                                                                                                                                                                                                                                                                                                                                                                                                                                                                                                                                                                                                                                                                                                                                                                                                                                                                                                                                                                                                                                                                                                                                                                                                                                                                                                                                                                                                                                                                                                                                                                                                                                                                                                                                                                                                                               | 50 x 163 x 163  ung der Schubladen / (P) (M) / moyenne (M) e (V) Fölufenstv/i, cross partitions.                              | 50 x 335 x 16i |  |