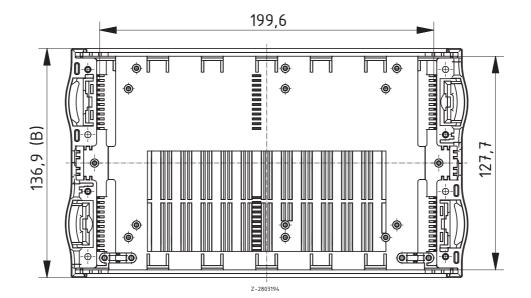

### Botego BO 520.. (L)

### Enclosure, plain

| Model    | Order no.     | Α       | В     | C     | c1    | Note  |
|----------|---------------|---------|-------|-------|-------|-------|
| B0 52006 | 68520060      | 240,675 | 196,9 | 49,96 | 31,28 | 6 HP  |
| B0 52009 | 68520090      | 240,675 | 196,9 | 65,2  | 46,52 | 9 HP  |
| B0 52012 | 68520120      | 240,675 | 196,9 | 80,44 | 61,76 | 12 HP |
| 0        | - 16 - 1 11 - |         |       |       |       |       |

### Enclosure with air vents

| Model      | Order no. | A B           | C     | c1    | Note  |
|------------|-----------|---------------|-------|-------|-------|
| B0 52006 L | 68520061  | 240,675 196,9 | 49,96 | 31,28 | 6 HP  |
| B0 52009 L | 68520091  | 240,675 196,9 | 65,2  | 46,52 | 9 HP  |
| B0 52012 L | 68520121  | 240,675 196,9 | 80,44 | 61,76 | 12 HP |
| 0 () !!    |           |               |       |       |       |