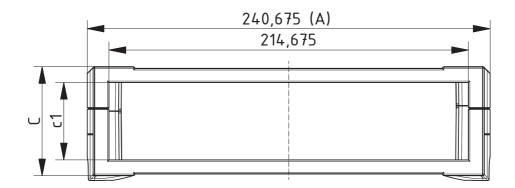

## Botego BO 514.. (L)

#### **Enclosure**, plain

| Model    | Order no. | Α       | В     | C     | c1    | Note  |
|----------|-----------|---------|-------|-------|-------|-------|
| B0 51406 | 68514060  | 240,675 | 136,9 | 49,96 | 31,28 | 6 HP  |
| B0 51409 | 68514090  | 240,675 | 136,9 | 65,2  | 46,52 | 9 HP  |
| B0 51412 | 68514120  | 240,675 | 136,9 | 80,44 | 61,76 | 12 HP |

### Enclosure with air vents

| Model      | Order no. | Α       | В     | C     | c1    | Note  |
|------------|-----------|---------|-------|-------|-------|-------|
| B0 51406 L | 68514061  | 240,675 | 136,9 | 49,96 | 31,28 | 6 HP  |
| B0 51409 L | 68514091  | 240,675 | 136,9 | 65,2  | 46,52 | 9 HP  |
| B0 51412 L | 68514121  | 240,675 | 136,9 | 80,44 | 61,76 | 12 HP |