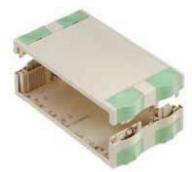

# Botego BO 320.. (L)

### Enclosure, plain

| Model                | Order no.  | Α   | В     | C     | c1    | Note  |
|----------------------|------------|-----|-------|-------|-------|-------|
| B0 32006             | 68320060   | 174 | 196,9 | 49,96 | 31,28 | 6 HP  |
| B0 32009             | 68320090   | 174 | 196,9 | 65,2  | 46,52 | 9 HP  |
| B0 32012             | 68320120   | 174 | 196,9 | 80,44 | 61,76 | 12 HP |
| Coope of delivery 01 | alf aballa |     |       |       |       |       |

Scope of delivery: 2 half-shells

Note: See following pages for accessories. Caps are not included in the scope of delivery.