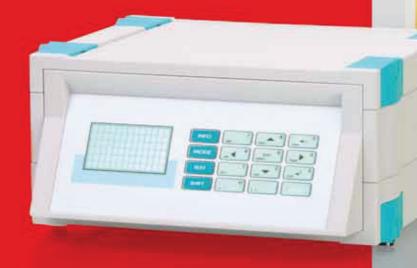

### **Application example**

of our comprehensive range of services for Botego!

Improvements: Special colours, EMC coatings

**Mechanical processing:** Milling, drilling, countersinking, thread-cutting, punching Ultrasonic welding of individual mounting points

Mounting work: Mounting of membrane keypads and decor foils

Gluing work: Insertion of supplied components Wiring