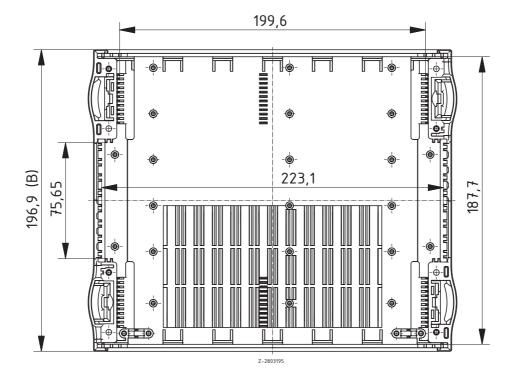

The enclosure height (or width for vertical use) can be extended by using 15.24 mm grid extension sets (3 HP). Bosses for self-tapping screws are provided in the enclosure shells. The boss diameters correspond to – among others – Euro card formats. The enclosures contain additional slots for boards, mounting plates, etc. Ventilation can be changed by turning the half shells: Air vents are mounted directly over each other and allow optimal ventilation of components which are especially heat-intensive. If the vents are displaced in respect of each other, the entire interior of the enclosure is ventilated diagonally. Special 19" subracks can be fitted. The set of filling profiles (accessories) is used to close the

space above and below the subrack. Standard part front panels can be fitted using the TF profile set. The enclosure system is equipped as standard with robust snap-lock technology, so the half-shells can be assembled quickly without tools. If more than one extension set is used, and for especially heavy equipment, the enclosure parts can be screwed in with the set of screws (optional accessory). The caps (please order separately) are available in 4 different application designs, each in 6 colours. Colour-matched design elements (accessories) give the enclosure an individual look.

### Enclosure, plain

| Model                | Order no.  | Α   | В     | C     | c1    | Note  |
|----------------------|------------|-----|-------|-------|-------|-------|
| B0 32006             | 68320060   | 174 | 196,9 | 49,96 | 31,28 | 6 HP  |
| B0 32009             | 68320090   | 174 | 196,9 | 65,2  | 46,52 | 9 HP  |
| B0 32012             | 68320120   | 174 | 196,9 | 80,44 | 61,76 | 12 HP |
| Coope of delivery 01 | alf aballa |     |       |       |       |       |

Scope of delivery: 2 half-shells

Note: See following pages for accessories. Caps are not included in the scope of delivery.