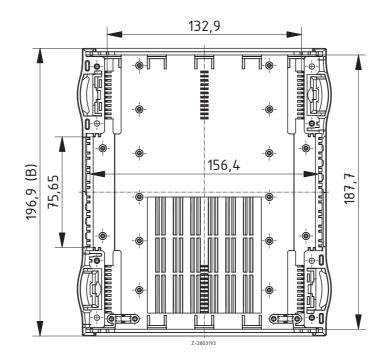

## Botego BO 514.. (L)

#### **Enclosure**, plain

| Model    | Order no. | Α       | В     | C     | c1    | Note  |
|----------|-----------|---------|-------|-------|-------|-------|
| B0 51406 | 68514060  | 240,675 | 136,9 | 49,96 | 31,28 | 6 HP  |
| B0 51409 | 68514090  | 240,675 | 136,9 | 65,2  | 46,52 | 9 HP  |
| B0 51412 | 68514120  | 240,675 | 136,9 | 80,44 | 61,76 | 12 HP |

### Enclosure with air vents

| Model      | Order no. | Α       | В     | C     | c1    | Note  |
|------------|-----------|---------|-------|-------|-------|-------|
| B0 51406 L | 68514061  | 240,675 | 136,9 | 49,96 | 31,28 | 6 HP  |
| B0 51409 L | 68514091  | 240,675 | 136,9 | 65,2  | 46,52 | 9 HP  |
| B0 51412 L | 68514121  | 240,675 | 136,9 | 80,44 | 61,76 | 12 HP |