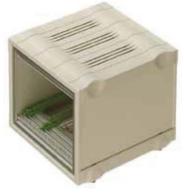

# Botego This flexible ABS enclosure system creates an individual design by using various standard components

- 4 basic sizes
- For horizontal or vertical use
- 3 standard heights
- Other heights available by using extension sets
- Design with or without air vents
- Locking of the enclosure parts; also screwable (option)
- Design elements and caps in 6 colours
- Angled front
- Front/rear panel, aluminium, plug-in and screwable
- Good stackability
- Flat wall mounting possible
- Comprehensive range of accessories