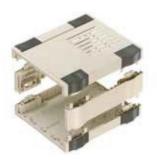

# Botego This flexible ABS enclosure system creates an individual design by using various standard components

- 4 basic sizes
- For horizontal or vertical use
- 3 standard heights
- Other heights available by using extension sets
- Design with or without air vents
- Locking of the enclosure parts; also screwable (option)
- Design elements and caps in 6 colours
- Angled front
- Front/rear panel, aluminium, plug-in and screwable
- Good stackability
- Flat wall mounting possible
- Comprehensive range of accessories

The enclosure height (or width for vertical use) can be extended by using 15.24 mm grid extension sets (3 HP). Bosses for self-tapping screws are provided in the enclosure shells. The boss diameters correspond to – among others – Euro card formats. The enclosures contain additional slots for boards, mounting plates, etc. Ventilation can be changed by turning the half shells: Air vents are mounted directly over each other and allow optimal ventilation of components which are especially heat-intensive. If the vents are displaced in respect of each other, the entire interior of the enclosure is ventilated diagonally. Special 19" subracks can be fitted. The set of filling profiles (accessories) is used to close the

space above and below the subrack. Standard part front panels can be fitted using the TF profile set. The enclosure system is equipped as standard with robust snap-lock technology, so the half-shells can be assembled quickly without tools. If more than one extension set is used, and for especially heavy equipment, the enclosure parts can be screwed in with the set of screws (optional accessory). The caps (please order separately) are available in 4 different application designs, each in 6 colours. Colour-matched design elements (accessories) give the enclosure an individual look.