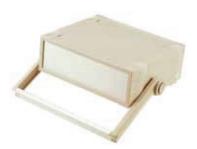

# Botego This flexible ABS enclosure system creates an individual design by using various standard components

- 4 basic sizes
- For horizontal or vertical use
- 3 standard heights
- Other heights available by using extension sets
- Design with or without air vents
- Locking of the enclosure parts; also screwable (option)
- Design elements and caps in 6 colours
- Angled front
- Front/rear panel, aluminium, plug-in and screwable
- Good stackability
- Flat wall mounting possible
- Comprehensive range of accessories

The enclosure height (or width for vertical use) can be extended by using 15.24 mm grid extension sets (3 HP). Bosses for self-tapping screws are provided in the enclosure shells. The boss diameters correspond to – among others – Euro card formats. The enclosures contain additional slots for boards, mounting plates, etc. Ventilation can be changed by turning the half shells: Air vents are mounted directly over each other and allow optimal ventilation of components which are especially heat-intensive. If the vents are displaced in respect of each other, the entire interior of the enclosure is ventilated diagonally. Special 19" subracks can be fitted. The set of filling profiles (accessories) is used to close the

space above and below the subrack. Standard part front panels can be fitted using the TF profile set. The enclosure system is equipped as standard with robust snap-lock technology, so the half-shells can be assembled quickly without tools. If more than one extension set is used, and for especially heavy equipment, the enclosure parts can be screwed in with the set of screws (optional accessory). The caps (please order separately) are available in 4 different application designs, each in 6 colours. Colour-matched design elements (accessories) give the enclosure an individual look.