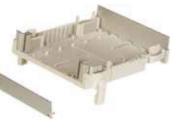

The enclosure height (or width for vertical use) can be extended by using 15.24 mm grid extension sets (3 HP). Bosses for self-tapping screws are provided in the enclosure shells. The boss diameters correspond to – among others – Euro card formats. The enclosures contain additional slots for boards, mounting plates, etc. Ventilation can be changed by turning the half shells: Air vents are mounted directly over each other and allow optimal ventilation of components which are especially heat-intensive. If the vents are displaced in respect of each other, the entire interior of the enclosure is ventilated diagonally. Special 19" subracks can be fitted. The set of filling profiles (accessories) is used to close the

space above and below the subrack. Standard part front panels can be fitted using the TF profile set. The enclosure system is equipped as standard with robust snap-lock technology, so the half-shells can be assembled quickly without tools. If more than one extension set is used, and for especially heavy equipment, the enclosure parts can be screwed in with the set of screws (optional accessory). The caps (please order separately) are available in 4 different application designs, each in 6 colours. Colour-matched design elements (accessories) give the enclosure an individual look.