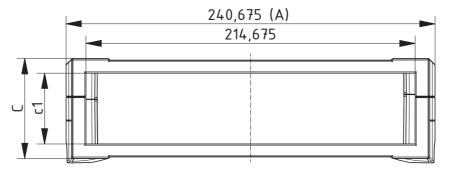

### Enclosure, plain

| Model    | Order no.     | Α       | В     | C     | c1    | Note  |
|----------|---------------|---------|-------|-------|-------|-------|
| B0 52006 | 68520060      | 240,675 | 196,9 | 49,96 | 31,28 | 6 HP  |
| B0 52009 | 68520090      | 240,675 | 196,9 | 65,2  | 46,52 | 9 HP  |
| B0 52012 | 68520120      | 240,675 | 196,9 | 80,44 | 61,76 | 12 HP |
| 0        | - 16 - 1 11 - |         |       |       |       |       |

Scope of delivery: 2 half-shells

Note: See following pages for accessories.

Caps are not included in the scope of delivery.

### Enclosure with air vents

| Model      | Order no. | A B           | C     | c1    | Note  |
|------------|-----------|---------------|-------|-------|-------|
| B0 52006 L | 68520061  | 240,675 196,9 | 49,96 | 31,28 | 6 HP  |
| B0 52009 L | 68520091  | 240,675 196,9 | 65,2  | 46,52 | 9 HP  |
| B0 52012 L | 68520121  | 240,675 196,9 | 80,44 | 61,76 | 12 HP |
| 0 () !!    |           |               |       |       |       |