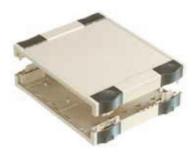

#### Cap set 1 for use as desktop enclosure

| Model         | Order no. | Colour                       |
|---------------|-----------|------------------------------|
| B0-KS 1-7035  | 68011000  | Light grey                   |
| B0-KS 1-6027  | 68012000  | Light green                  |
| B0-KS 1-7024  | 68013000  | Graphite grey                |
| BO-KS 1-5014  | 68014000  | Dove blue                    |
| B0-KS 1-5002  | 68015000  | Ultramarine                  |
| B0-KS 1-I0788 | 68016000  | Green translucent            |
| O f           |           | Leven energy A multiple fact |

Scope of delivery: 4 upper caps, 4 lower caps, 4 rubber feet