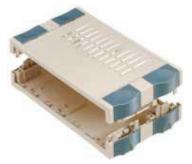

### Enclosure with air vents

| Model             | Order no.     | Α   | В     | C     | c1    | Note  |
|-------------------|---------------|-----|-------|-------|-------|-------|
| B0 32006 L        | 68320061      | 174 | 196,9 | 49,96 | 31,28 | 6 HP  |
| B0 32009 L        | 68320091      | 174 | 196,9 | 65,2  | 46,52 | 9 HP  |
| B0 32012 L        | 68320121      | 174 | 196,9 | 80,44 | 61,76 | 12 HP |
| Scope of delivery | 2 half cholle |     |       |       |       |       |

Scope of delivery: 2 half-shells

Note: See following pages for accessories. Caps are not included in the scope of delivery.