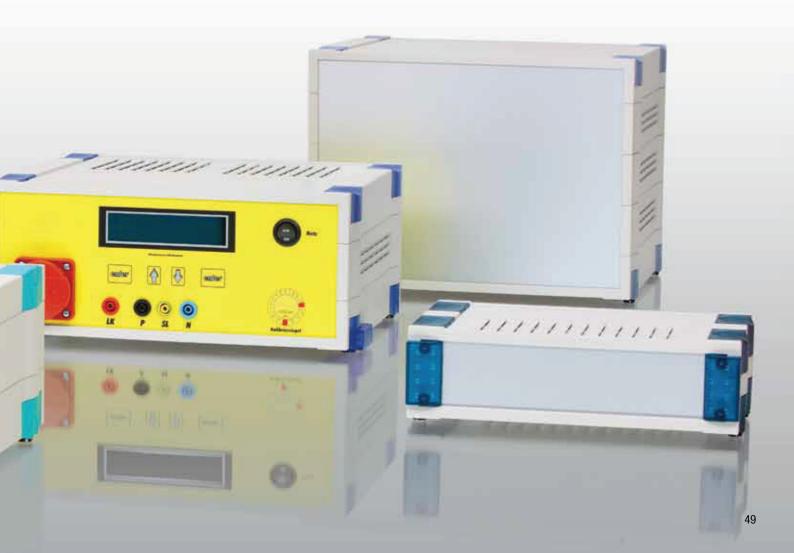

# Botego This flexible ABS enclosure system creates an individual design by using various standard components

- 4 basic sizes
- For horizontal or vertical use
- 3 standard heights
- Other heights available by using extension sets
- Design with or without air vents
- Locking of the enclosure parts; also screwable (option)
- Design elements and caps in 6 colours
- Angled front
- Front/rear panel, aluminium, plug-in and screwable
- Good stackability
- Flat wall mounting possible
- Comprehensive range of accessories

The enclosure height (or width for vertical use) can be extended by using 15.24 mm grid extension sets (3 HP). Bosses for self-tapping screws are provided in the enclosure shells. The boss diameters correspond to – among others – Euro card formats. The enclosures contain additional slots for boards, mounting plates, etc. Ventilation can be changed by turning the half shells: Air vents are mounted directly over each other and allow optimal ventilation of components which are especially heat-intensive. If the vents are displaced in respect of each other, the entire interior of the enclosure is ventilated diagonally. Special 19" subracks can be fitted. The set of filling profiles (accessories) is used to close the

space above and below the subrack. Standard part front panels can be fitted using the TF profile set. The enclosure system is equipped as standard with robust snap-lock technology, so the half-shells can be assembled quickly without tools. If more than one extension set is used, and for especially heavy equipment, the enclosure parts can be screwed in with the set of screws (optional accessory). The caps (please order separately) are available in 4 different application designs, each in 6 colours. Colour-matched design elements (accessories) give the enclosure an individual look.