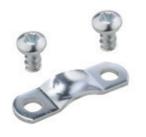

### Handle

| Model                                        | Order no. | Note                           |  |
|----------------------------------------------|-----------|--------------------------------|--|
| B0 HS 30000                                  | 68430000  | For BO 320 (L)                 |  |
| B0 HS 50000                                  | 68450000  | For B0 514 (L); for B0 520 (L) |  |
| B0 HS 60000                                  | 68460000  | For B0 626 (L)                 |  |
| Scope of delivery: 1 handle, fixing material |           |                                |  |