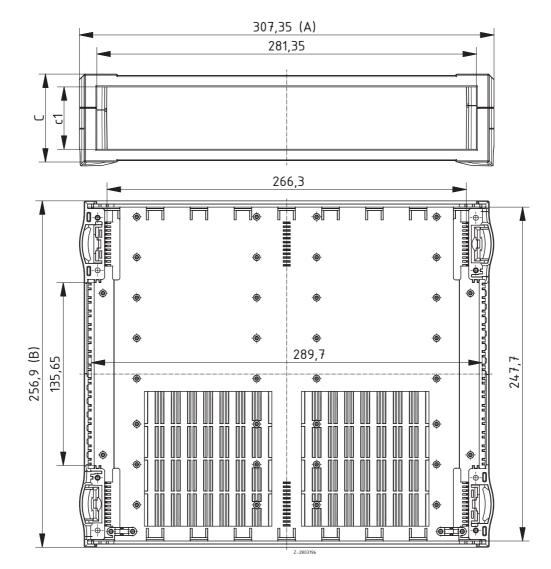

### Botego BO 626.. (L)

#### **Enclosure**, plain

| B0 62606   68626060   307,35   256,9   49,96   31,28   6 HP     B0 62609   68626090   307,35   256,9   65,2   46,52   9 HP     B0 62612   68626120   307 35   256,9   256,9   61,76   12 HP | Model    | Order no. | Α      | В     | C     | c1    | Note  |
|---------------------------------------------------------------------------------------------------------------------------------------------------------------------------------------------|----------|-----------|--------|-------|-------|-------|-------|
|                                                                                                                                                                                             | B0 62606 | 68626060  | 307,35 | 256,9 | 49,96 | 31,28 | 6 HP  |
| B0 62612 68626120 307 35 256 9 80 44 61 76 12 HP                                                                                                                                            | B0 62609 | 68626090  | 307,35 | 256,9 | 65,2  | 46,52 | 9 HP  |
|                                                                                                                                                                                             | B0 62612 | 68626120  | 307,35 | 256,9 | 80,44 | 61,76 | 12 HP |

Scope of delivery: 2 half-shells

Note: See following pages for accessories.

Caps are not included in the scope of delivery.

### **Enclosure with air vents**

| Model      | Order no. | Α      | В     | C     | c1    | Note  |
|------------|-----------|--------|-------|-------|-------|-------|
| B0 62606 L | 68626061  | 307,35 | 256,9 | 49,96 | 31,28 | 6 HP  |
| B0 62609 L | 68626091  | 307,35 | 256,9 | 65,2  | 46,52 | 9 HP  |
| B0 62612 L | 68626121  | 307,35 | 256,9 | 80,44 | 61,76 | 12 HP |