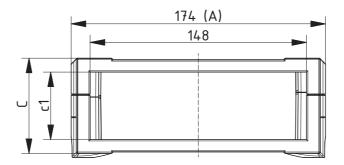

### Enclosure, plain

| Model                | Order no.  | Α   | В     | C     | c1    | Note  |
|----------------------|------------|-----|-------|-------|-------|-------|
| B0 32006             | 68320060   | 174 | 196,9 | 49,96 | 31,28 | 6 HP  |
| B0 32009             | 68320090   | 174 | 196,9 | 65,2  | 46,52 | 9 HP  |
| B0 32012             | 68320120   | 174 | 196,9 | 80,44 | 61,76 | 12 HP |
| Coope of delivery 01 | alf aballa |     |       |       |       |       |

### Enclosure with air vents

| Model             | Order no.     | Α   | В     | C     | c1    | Note  |
|-------------------|---------------|-----|-------|-------|-------|-------|
| B0 32006 L        | 68320061      | 174 | 196,9 | 49,96 | 31,28 | 6 HP  |
| B0 32009 L        | 68320091      | 174 | 196,9 | 65,2  | 46,52 | 9 HP  |
| B0 32012 L        | 68320121      | 174 | 196,9 | 80,44 | 61,76 | 12 HP |
| Scope of delivery | 2 half cholle |     |       |       |       |       |

#### **Enclosure**, plain

| Model    | Order no. | Α       | В     | C     | c1    | Note  |
|----------|-----------|---------|-------|-------|-------|-------|
| B0 51406 | 68514060  | 240,675 | 136,9 | 49,96 | 31,28 | 6 HP  |
| B0 51409 | 68514090  | 240,675 | 136,9 | 65,2  | 46,52 | 9 HP  |
| B0 51412 | 68514120  | 240,675 | 136,9 | 80,44 | 61,76 | 12 HP |

### Enclosure with air vents

| Model      | Order no. | Α       | В     | C     | c1    | Note  |
|------------|-----------|---------|-------|-------|-------|-------|
| B0 51406 L | 68514061  | 240,675 | 136,9 | 49,96 | 31,28 | 6 HP  |
| B0 51409 L | 68514091  | 240,675 | 136,9 | 65,2  | 46,52 | 9 HP  |
| B0 51412 L | 68514121  | 240,675 | 136,9 | 80,44 | 61,76 | 12 HP |

### Enclosure, plain

| Model    | Order no.     | Α       | В     | C     | c1    | Note  |
|----------|---------------|---------|-------|-------|-------|-------|
| B0 52006 | 68520060      | 240,675 | 196,9 | 49,96 | 31,28 | 6 HP  |
| B0 52009 | 68520090      | 240,675 | 196,9 | 65,2  | 46,52 | 9 HP  |
| B0 52012 | 68520120      | 240,675 | 196,9 | 80,44 | 61,76 | 12 HP |
| 0        | - 16 - 1 11 - |         |       |       |       |       |

### Enclosure with air vents

| Model      | Order no. | A B           | C     | c1    | Note  |
|------------|-----------|---------------|-------|-------|-------|
| B0 52006 L | 68520061  | 240,675 196,9 | 49,96 | 31,28 | 6 HP  |
| B0 52009 L | 68520091  | 240,675 196,9 | 65,2  | 46,52 | 9 HP  |
| B0 52012 L | 68520121  | 240,675 196,9 | 80,44 | 61,76 | 12 HP |
| 0 () !!    |           |               |       |       |       |

#### **Enclosure**, plain

| B0 62606   68626060   307,35   256,9   49,96   31,28   6 HP     B0 62609   68626090   307,35   256,9   65,2   46,52   9 HP     B0 62612   68626120   307 35   256,9   256,9   61,76   12 HP | Model    | Order no. | Α      | В     | C     | c1    | Note  |
|---------------------------------------------------------------------------------------------------------------------------------------------------------------------------------------------|----------|-----------|--------|-------|-------|-------|-------|
|                                                                                                                                                                                             | B0 62606 | 68626060  | 307,35 | 256,9 | 49,96 | 31,28 | 6 HP  |
| B0 62612 68626120 307 35 256 9 80 44 61 76 12 HP                                                                                                                                            | B0 62609 | 68626090  | 307,35 | 256,9 | 65,2  | 46,52 | 9 HP  |
|                                                                                                                                                                                             | B0 62612 | 68626120  | 307,35 | 256,9 | 80,44 | 61,76 | 12 HP |

### **Enclosure with air vents**

| Model      | Order no. | Α      | В     | C     | c1    | Note  |
|------------|-----------|--------|-------|-------|-------|-------|
| B0 62606 L | 68626061  | 307,35 | 256,9 | 49,96 | 31,28 | 6 HP  |
| B0 62609 L | 68626091  | 307,35 | 256,9 | 65,2  | 46,52 | 9 HP  |
| B0 62612 L | 68626121  | 307,35 | 256,9 | 80,44 | 61,76 | 12 HP |