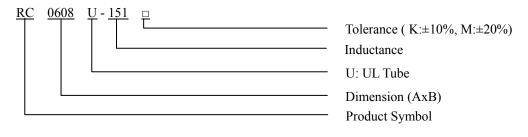

# **RADIAL CHOKE COILS / RC TYPE**

### **FEATURES**

- ◆ High rated current for high current circuits. Designed by special lead wire to prevent open circuit failure.
- ◆ Low cost with rugged reliability and performance fixed inductor.

#### **APPLICATIONS**

◆ Excellent as DC-DC converter boost or buck inductors. Also used for filtering applications.



### **ORDERING CODE**



#### **SHAPES**



# **DIMENSIONS UNIT: mm (WITH ULTUBE)**

| Part No. | A (Max) | B (Max) | C (Min) | D (Typ) | E (Ref.) |
|----------|---------|---------|---------|---------|----------|
| RC 0406  | 5.5     | 8.0     | 10      | 0.50    | 2.6      |
| RC 0608  | 7.5     | 10.0    | 10      | 0.60    | 2.6      |
| RC 0810  | 10.5    | 12.5    | 10      | 0.65    | 5.0      |
| RC 0912  | 11.5    | 14.0    | 10      | 0.80    | 5.0      |
| RC 1012  | 11.5    | 14.0    | 10      | 0.80    | 6.0      |
| RC 1016  | 12.0    | 18.0    | 10      | 0.80    | 7.0      |

\*DESIGN AS CUSTOMER'S REQUESTED SPECIFICATIONS