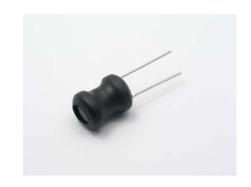

# **RADIAL CHOKE COILS / RC TYPE**

### **FEATURES**

- ◆ High rated current for high current circuits. Designed by special lead wire to prevent open circuit failure.
- ◆ Low cost with rugged reliability and performance fixed inductor.

#### **APPLICATIONS**

◆ Excellent as DC-DC converter boost or buck inductors. Also used for filtering applications.



### **ORDERING CODE**



#### **SHAPES**



# **DIMENSIONS UNIT: mm (WITH ULTUBE)**

| Part No. | A (Max) | B (Max) | C (Min) | D (Typ) | E (Ref.) |
|----------|---------|---------|---------|---------|----------|
| RC 0406  | 5.5     | 8.0     | 10      | 0.50    | 2.6      |
| RC 0608  | 7.5     | 10.0    | 10      | 0.60    | 2.6      |
| RC 0810  | 10.5    | 12.5    | 10      | 0.65    | 5.0      |
| RC 0912  | 11.5    | 14.0    | 10      | 0.80    | 5.0      |
| RC 1012  | 11.5    | 14.0    | 10      | 0.80    | 6.0      |
| RC 1016  | 12.0    | 18.0    | 10      | 0.80    | 7.0      |

\*DESIGN AS CUSTOMER'S REQUESTED SPECIFICATIONS