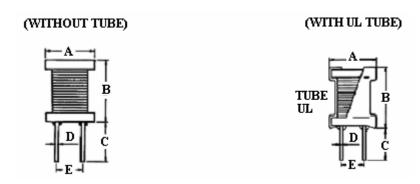

#### **SHAPES**

# **DIMENSIONS UNIT: mm (WITH ULTUBE)**

| Part No. | A (Max) | B (Max) | C (Min) | D (Typ) | E (Ref.) |
|----------|---------|---------|---------|---------|----------|
| RC 0406  | 5.5     | 8.0     | 10      | 0.50    | 2.6      |
| RC 0608  | 7.5     | 10.0    | 10      | 0.60    | 2.6      |
| RC 0810  | 10.5    | 12.5    | 10      | 0.65    | 5.0      |
| RC 0912  | 11.5    | 14.0    | 10      | 0.80    | 5.0      |
| RC 1012  | 11.5    | 14.0    | 10      | 0.80    | 6.0      |
| RC 1016  | 12.0    | 18.0    | 10      | 0.80    | 7.0      |