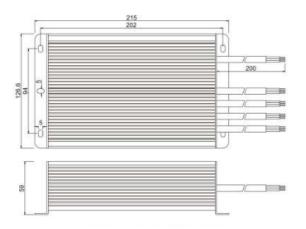

- -Plug is available -OEM is acceptable

| Model                                      | JLV-12200KA                         | JLV-24200KA |
|--------------------------------------------|-------------------------------------|-------------|
| Input voltage range                        | 100~250VAC                          |             |
| Input frequency range                      | 47~63Hz                             |             |
| Rated output voltage                       | DC12V                               | DC24V       |
| Rated output current                       | 16.67A                              | 8.33A       |
| Rated DC output power                      | 200W (100% full loading acceptable) |             |
| Conversion efficiency                      | >83%                                | >83%        |
| Ripple noise                               | <100mV                              |             |
| Line regulation                            | <1%                                 |             |
| Input-output Withstand<br>Voltage (Hi-pot) | 3750VAC/1min Drain Current <5mA     |             |
| Load regulation                            | <1%                                 |             |
| Waterproof rate                            | IP67                                |             |
| Working temperature                        | -30∼+50 °C                          |             |
| Net Weight                                 | 2.6KG                               |             |
| Dimension(mm)                              | 215*127*54mm                        |             |
| Package                                    | 6pcs/carton                         |             |
| Carton size(cm)                            | 47*26*14                            |             |
| Carton weight                              | 17KG                                |             |