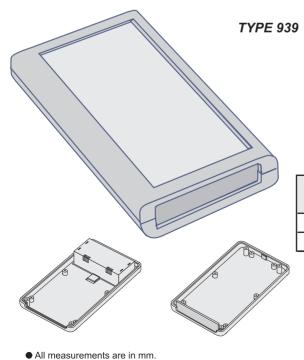

## Features type 939:

- \* Available in light grey and black colours.
- \* External dimensions: L = 134 mm W = 70 mm H = 24 mm

| Туре | Order code     | Description           |
|------|----------------|-----------------------|
| 939  | p/n 4969093901 | High impact ABS grey  |
| 939  | p/n 4969093902 | High impact ABS black |