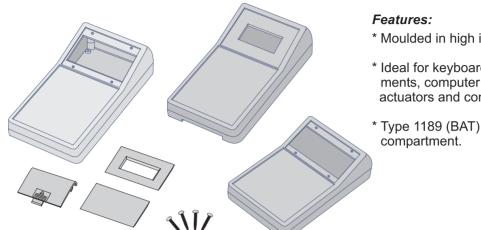

## SLOPED HANDHELD ENCLOSURES

- \* Moulded in high impact ABS plastic.
- \* Ideal for keyboard, controllers, test instruments, computer accessories, remote actuators and controls.
- \* Type 1189 (BAT) is available with battery compartment.

| Туре      | Type light grey | Type black     | Length | Width | Height    |
|-----------|-----------------|----------------|--------|-------|-----------|
|           | Order code      | Order code     |        |       |           |
| 1168      | p/n 4969116801  | p/n 4969116802 | 150.0  | 95.0  | 28.5/49.5 |
| 1189      | p/n 4969118901  | p/n 4969118902 | 189.0  | 104.5 | 33.2/59.0 |
| 1189(BAT) | p/n 4969118903  | p/n 4969118904 | 189.0  | 104.5 | 33.2/59.0 |