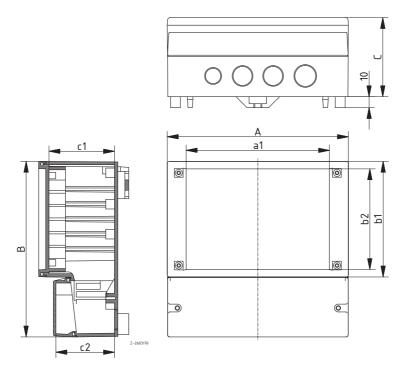

## Enclosure with Pg pre-punchings in the terminal compartment

| Model     | Order no. | Α     | В     | C     | a1    | b1    | b2    | c1    | c2   | Note                              |
|-----------|-----------|-------|-------|-------|-------|-------|-------|-------|------|-----------------------------------|
| RCP 130 F | 41130609  | 131   | 186   | 82,5  | 96,3  | 131   | 117,3 | 70    | 53,5 | 1 x Pg 9, 1 x Pg 11, 1 x Pg 13,5  |
| RCP 160 F | 41160609  | 166   | 161   | 72,5  | 131,3 | 106   | 92,3  | 60    | 53,5 | 1 x Pg 9, 2 x Pg 11, 1 x Pg 13,5  |
| RCP 170 F | 41170609  | 166   | 161   | 100,5 | 131,3 | 106   | 92,3  | 88    | 53,5 | 1 x Pg 9, 2 x Pg 11, 1 x Pg 13,5  |
| RCP 200 F | 41200609  | 213   | 185   | 84    | 179,3 | 125   | 111,3 | 71,5  | 53,5 | 1 x Pg 9, 4 x Pg 11, 1 x Pg 13,5  |
| RCP 250 F | 41250609  | 257   | 217   | 112   | 222,3 | 157   | 143,3 | 99,5  | 63,5 | 1 x Pg 9, 5 x Pg 11, 1 x Pg 13,5  |
| RCP 310 F | 41310609  | 296   | 261   | 112   | 261,3 | 196   | 182,3 | 99,5  | 63,5 | 1 x Pg 9, 5 x Pg 11, 1 x Pg 13,5  |
| RCP 350 F | 41350609  | 296   | 281   | 137,5 | 261,3 | 196   | 182,3 | 125   | 84,5 | 1 x Pg 9, 6 x Pg 11, 1 x Pg 13,5  |
| RCP 400 F | 41400609  | 363,4 | 318,6 | 130,5 | 322   | 233,6 | 217   | 114,5 | 71   | 1 x Pg 11, 6 x Pg 13,5, 1 x Pg 16 |

Scope of delivery: Base, recessed front lid, terminal compartment lid, screw covers, screws

Note: Designs RCP 130 F to 250 F: IP 65; RCP 310 F to 400 F: IP 54. Enclosures in UL 94 V0 and/or without pre-punchings on request. See following pages for accessories.