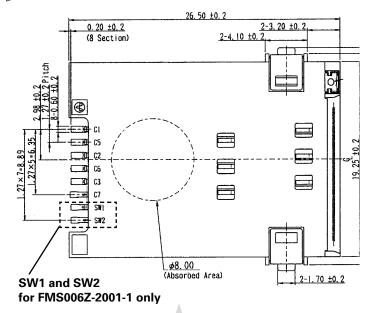

## Outline Connector Dimensions for FMS006Z-200\*-\*

View A

Recommended PCB Layout (Mounting Side)