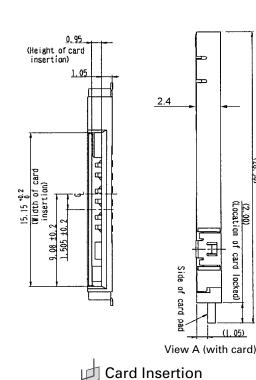

## Outline Connector Dimensions for FMS006Z-200\*-\*

View A

Recommended PCB Layout (Mounting Side)