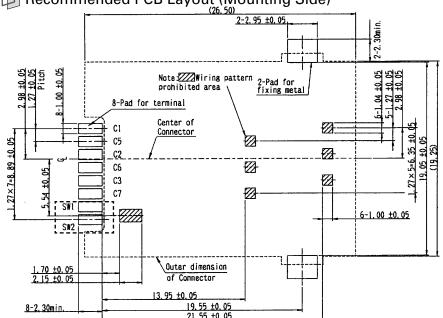

## Outline Connector Dimensions for FMS006Z-200\*-\*

View A

Recommended PCB Layout (Mounting Side)