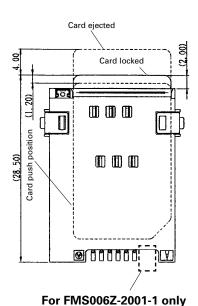

## Outline Connector Dimensions for FMS006Z-200\*-\*

View A

Recommended PCB Layout (Mounting Side)